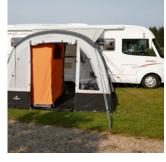

### **TRINUS 400**

Travel with air is both simple, spacious and fast in an Trinus 400. Due to the amazing light panels in the roof and spacious living area the Trinus 400 is the perfect travel air porch for the whole family. The optional Ventura Air Annex can be fitted to either side offering additional space. Well-known Isabella materials and unique features creates the best posible outdoor adventure. The draught excluder Air tube connects the porch to the caravan effortlessly and the small front canopy creates a very spacious feel to the Trinus 400. Support poles and advanced air system make the Ventura Air Trinus 400 very stable and reliable as your true travel companion.

Travelling with the TRINUS 400 is almost like travelling with a normal awning due to the traditional shaping and front canopy.

The ventura AIR ANNEX with inner tent fits perfectly to the Trinus 400 which creates a great sleeping area for guests or children. The ventura AIR ANNEX is available as an optional extra.