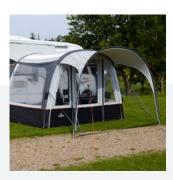

### **CITO 350**

Elegant and curved caravan porch with great light influx and expansion option. Due to big windows and double light panels in the roof the CITO 350 is very bright and spacious. When travelling with the Cito 350 you get a safe and reliable travel companion. The unique Draught excluder air tube along the side of the caravan ensures a tight fit againist the caravan. Double beading makes is possible for the Cito 350 to be attached on both Caravans and wind-out canopies on motorhomes. The unique features in the Ventura Air Cito 350 model give you the best posible outdoor experience.

#### Dimensions: D260 x W350 Weight: 30 kg

**Details:** double light panels in roof, curtains and curtain poles, light panels in roof, Draught excluder with Air tube, Advanced Air System, veranda pole, attachment solution for LED strips, pockets for guy straps, reflective guy straps, doors with ventilation net, fitted with 2 beading diameter options, double air pump, alu rear leg poles. **Optional extras for assembly:** Air annex can be attached on either sides, attachable flooring, roof poles, inner roof

Light shines though the double light panels in the Cito 350 and the veranda option makes the Cito 350 both airy, cosy and bright.

An Air tube along the side of the caravan stops draught and connects the porch completely to the caravan.