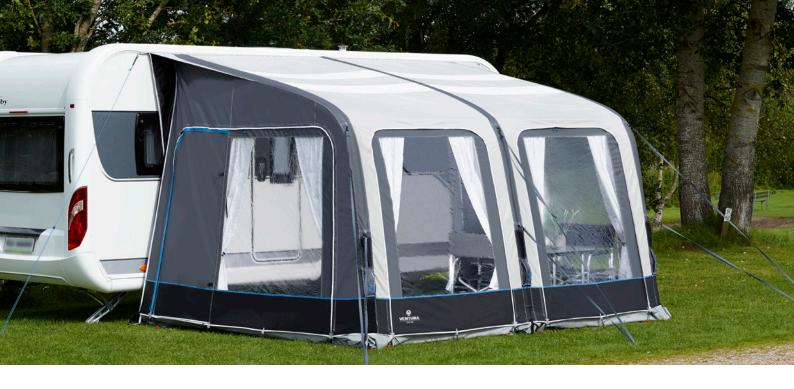

### **CITO 350**

Elegant and curved caravan porch with great light influx and expansion option. Due to big windows and double light panels in the roof the CITO 350 is very bright and spacious. When travelling with the Cito 350 you get a safe and reliable travel companion. The unique Draught excluder air tube along the side of the caravan ensures a tight fit againist the caravan. Double beading makes is possible for the Cito 350 to be attached on both Caravans and wind-out canopies on motorhomes. The unique features in the Ventura Air Cito 350 model give you the best posible outdoor experience.

#### Dimensions: D260 x W350 Weight: 30 kg

**Details:** double light panels in roof, curtains and curtain poles, light panels in roof, Draught excluder with Air tube, Advanced Air System, veranda pole, attachment solution for LED strips, pockets for guy straps, reflective guy straps, doors with ventilation net, fitted with 2 beading diameter options, double air pump, alu rear leg poles. **Optional extras for assembly:** Air annex can be attached on either sides, attachable flooring, roof poles, inner roof

Light shines though the double light panels in the Cito 350 and the veranda option makes the Cito 350 both airy, cosy and bright.

An Air tube along the side of the caravan stops draught and connects the porch completely to the caravan.