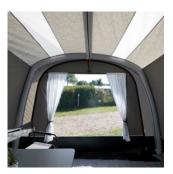

### VIVO

Compact and smart porch for caravans, motorhomes and vans. With its elegant and simple shape Vivo is the perfect choice for short vacations in the great outdoors. Vivo is extremely easy to set up and can very easily be transformed into an open canopy to create shading during your sunny adventures. The draught excluder with air tube secures a perfect fit against the caravan and the fitted two different diameter beading makes it fixable for both caravans, motorhomes and vans. Vivo is your true and simple travel companion and has everything you need for a great outdoor holiday. Sewn in curtains on the sides, wide open front/sides and easy set up makes you ready for vacationing almost instantly when having a Vivo air porch. Travelling together with a Vivo is simply fun and enjoyable because of the easy construction, shape and cool look.

**Blue trim:** Caravans with a maximum 255 cm awning rail height **Orange trim:** Motorhomes with a max. height of 270-290 cm

190

240

350

Because of its simple construction, form and style Vivo is the perfect choice for short vacations in the great outdoors. The air awning is spacious and bright thanks to the broad light panels in the roof.