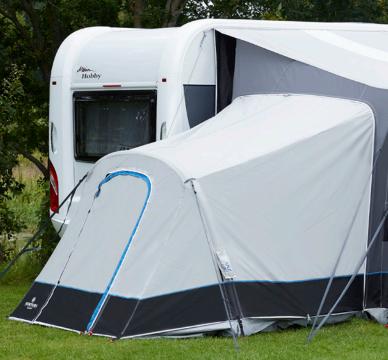

### SIMPLEX

Sporty and simple porch for caravan, motorhomes and vans. With a light and spacious feel to it Simplex is a great travel porch for outdoor camping adventures. The height options makes the Ventura Air Simplex model fit for almost any outdoor adventure. The light panels in the roof, inner tent and front sun canopy option are just some of the great features that make Simplex unique. Simplex has everything you need for a great outdoor holiday. Attached floor, sewn in curtains and easy set up makes you ready for vacationing almost instantly when using the Simplex. You get the perfect little base when travelling with the Ventura Air Simplex model.

#### Dimensions: D350xW320 cm Weight: 29,4 kg

**Details:** Zip out front, two back doors with ventilation net, light panels in roof, Advanced Air System, two height options, Attached floor, inner tent in beathable material with ventilation net, sewn in curtains, attachment solution for LED strips, well-known Isabella materials, reflective guy straps, pockets for guy straps, attachable flooring in connector section, fitted with 2 beading diameter options, double air pump.

The look of Simplex fits caravans, motorhomes and vans. Simplex comes with attached floor and an inner tent.

The height of Simplex can be adjusted to fit your caravan, motorhome or van. Simplex comes with a connector part including doors with mesh and add on flooring. Light panels in the roof gives the Simplex a very bright feeling.