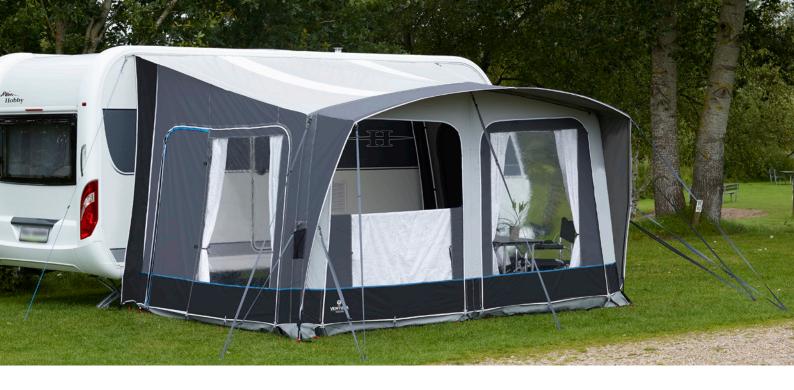

### **TRINUS 400**

Travel with air is both simple, spacious and fast in an Trinus 400. Due to the amazing light panels in the roof and spacious living area the Trinus 400 is the perfect travel air porch for the whole family. The optional Ventura Air Annex can be fitted to either side offering additional space. Well-known Isabella materials and unique features creates the best posible outdoor adventure. The draught excluder Air tube connects the porch to the caravan effortlessly and the small front canopy creates a very spacious feel to the Trinus 400. Support poles and advanced air system make the Ventura Air Trinus 400 very stable and reliable as your true travel companion.

#### Dimensions: D250 x W400 Weight: 32,6 kg

**Details:** Removable front and side panels, light panels in roof, curtains and curtain poles, Draught excluder with Air tube, Advanced Air System, veranda pole, attachment solution for LED strips, pockets for guy straps, reflective guy straps, doors with ventilation net, fitted with 2 beading diameter options, double air pump, alu rear leg poles, canopy fiber pole.

**Optional extras for assembly:** Air annex with inner tent can be attached on either side, attachable flooring, inner roof

The TRINUS 400 is spacious and bright thanks to the wide light panels in the roof and the advanced air system creates a stable and firm framing for a great camping vacation.