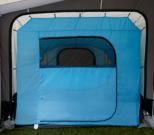

**Optional extras for assembly:** Air annex with inner tent can be attached on either side, attachable flooring, inner roof

The TRINUS 400 is spacious and bright thanks to the wide light panels in the roof and the advanced air system creates a stable and firm framing for a great camping vacation.

Travelling with the TRINUS 400 is almost like travelling with a normal awning due to the traditional shaping and front canopy.

The ventura AIR ANNEX with inner tent fits perfectly to the Trinus 400 which creates a great sleeping area for guests or children. The ventura AIR ANNEX is available as an optional extra.

# 

Isabella International Camping Limited · Drakes Farm, Drakes Drive, Long Crendon, Buckinghamshire, HP18 9BA, UK Tel. +44 (01844) 20 20 99 · Email info@isabella.co.uk · www.ventura-camping.com

Fits: CITO 350, TRINUS 400

Dimensions: 200 cm x 230 cm

**ANNEX AIR** 