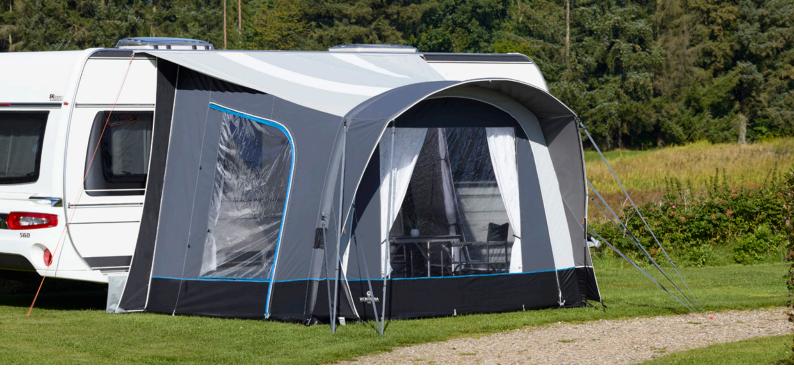

### **CITO 350**

Elegant and curved caravan porch with great light influx and expansion option. Due to big windows and double light panels in the roof the CITO 350 is very bright and spacious. When travelling with the Cito 350 you get a safe and reliable travel companion. The unique Draught excluder air tube along the side of the caravan ensures a tight fit againist the caravan. Double beading makes is possible for the Cito 350 to be attached on both Caravans and wind-out canopies on motorhomes. The unique features in the Ventura Air Cito 350 model give you the best posible outdoor experience.

Light shines though the double light panels in the Cito 350 and the veranda option makes the Cito 350 both airy, cosy and bright.

An Air tube along the side of the caravan stops draught and connects the porch completely to the caravan.