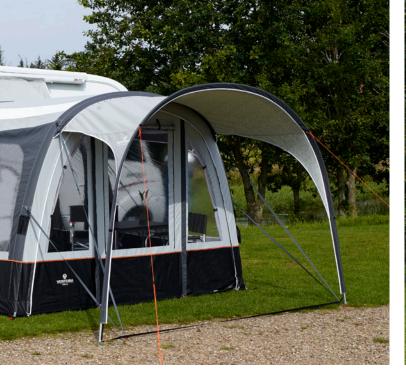

### **TRINUS 400**

Travel with air is both simple, spacious and fast in an Trinus 400. Due to the amazing light panels in the roof and spacious living area the Trinus 400 is the perfect travel air porch for the whole family. The optional Ventura Air Annex can be fitted to either side offering additional space. Well-known Isabella materials and unique features creates the best posible outdoor adventure. The draught excluder Air tube connects the porch to the caravan effortlessly and the small front canopy creates a very spacious feel to the Trinus 400. Support poles and advanced air system make the Ventura Air Trinus 400 very stable and reliable as your true travel companion.

#### Dimensions: D250 x W400 Weight: 32,6 kg

**Details:** Removable front and side panels, light panels in roof, curtains and curtain poles, Draught excluder with Air tube, Advanced Air System, veranda pole, attachment solution for LED strips, pockets for guy straps, reflective guy straps, doors with ventilation net, fitted with 2 beading diameter options, double air pump, alu rear leg poles, canopy fiber pole.

Travelling with the TRINUS 400 is almost like travelling with a normal awning due to the traditional shaping and front canopy.

The ventura AIR ANNEX with inner tent fits perfectly to the Trinus 400 which creates a great sleeping area for guests or children. The ventura AIR ANNEX is available as an optional extra.