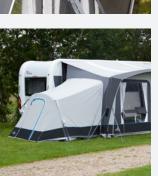

### **CITO 350**

Elegant and curved caravan porch with great light influx and expansion option. Due to big windows and double light panels in the roof the CITO 350 is very bright and spacious. When travelling with the Cito 350 you get a safe and reliable travel companion. The unique Draught excluder air tube along the side of the caravan ensures a tight fit againist the caravan. Double beading makes is possible for the Cito 350 to be attached on both Caravans and wind-out canopies on motorhomes. The unique features in the Ventura Air Cito 350 model give you the best posible outdoor experience.

#### Dimensions: D260 x W350 Weight: 30 kg

**Details:** double light panels in roof, curtains and curtain poles, light panels in roof, Draught excluder with Air tube, Advanced Air System, veranda pole, attachment solution for LED strips, pockets for guy straps, reflective guy straps, doors with ventilation net, fitted with 2 beading diameter options, double air pump, alu rear leg poles. **Optional extras for assembly:** Air annex can be attached on either sides, attachable flooring, roof poles, inner roof

Light shines though the double light panels in the Cito 350 and the veranda option makes the Cito 350 both airy, cosy and bright.

An Air tube along the side of the caravan stops draught and connects the porch completely to the caravan.