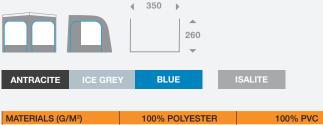

### **CITO 350**

Elegant and curved caravan porch with great light influx and expansion option. Due to big windows and double light panels in the roof the CITO 350 is very bright and spacious. When travelling with the Cito 350 you get a safe and reliable travel companion. The unique Draught excluder air tube along the side of the caravan ensures a tight fit againist the caravan. Double beading makes is possible for the Cito 350 to be attached on both Caravans and wind-out canopies on motorhomes. The unique features in the Ventura Air Cito 350 model give you the best posible outdoor experience.

#### Dimensions: D260 x W350 Weight: 30 kg

**Details:** double light panels in roof, curtains and curtain poles, light panels in roof, Draught excluder with Air tube, Advanced Air System, veranda pole, attachment solution for LED strips, pockets for guy straps, reflective guy straps, doors with ventilation net, fitted with 2 beading diameter options, double air pump, alu rear leg poles. **Optional extras for assembly:** Air annex can be attached on either sides, attachable flooring, roof poles, inner roof

| MATERIALS (G/M <sup>2</sup> ) | 100% POLYESTER |     | 100% PVC |
|-------------------------------|----------------|-----|----------|
| Roof (A) Canvas (B) Base (C)  | А              | В   | С        |
|                               | 240            | 190 | 350      |