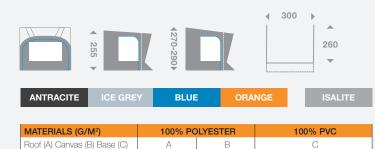

### VIVO

Compact and smart porch for caravans, motorhomes and vans. With its elegant and simple shape Vivo is the perfect choice for short vacations in the great outdoors. Vivo is extremely easy to set up and can very easily be transformed into an open canopy to create shading during your sunny adventures. The draught excluder with air tube secures a perfect fit against the caravan and the fitted two different diameter beading makes it fixable for both caravans, motorhomes and vans. Vivo is your true and simple travel companion and has everything you need for a great outdoor holiday. Sewn in curtains on the sides, wide open front/sides and easy set up makes you ready for vacationing almost instantly when having a Vivo air porch. Travelling together with a Vivo is simply fun and enjoyable because of the easy construction, shape and cool look.

#### Dimensions: D260xW300cm Weight: 22,4 kg

**Details:** zip out front, Side doors/window with ventilation net, sewn in curtains, light panels in roof, option to roll the entire front to the side, Advanced Air System, Draught excluder with air tube against the caravan, attachment solution for LED strips, well-known Isabella materials, reflective guy straps, pockets for guy straps, fitted with two beading diameter options, double air pump, large sun canopy (50 cm) **Optional extras for assembly:** attachable flooring

**Blue trim:** Caravans with a maximum 255 cm awning rail height **Orange trim:** Motorhomes with a max. height of 270-290 cm

190

240

350

Because of its simple construction, form and style Vivo is the perfect choice for short vacations in the great outdoors. The air awning is spacious and bright thanks to the broad light panels in the roof.

Vivo comes in 2 sizes. Vivo with blue trim is for caravans with a maximum awning rail height of 255 cm and Vivo with orange trim is for motorhomes with a max. height of 270-290 cm. Vivo is therefore a compact and smart awning for both caravans (blue trim) and motorhomes (orange trim).