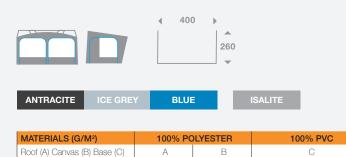

240

190

350

| MATERIALS (G/M <sup>2</sup> ) | 100% POLYESTER |     | 100% PVC |
|-------------------------------|----------------|-----|----------|
| Roof (A) Canvas (B) Base (C)  | А              | В   | С        |
|                               | 240            | 190 | 350      |