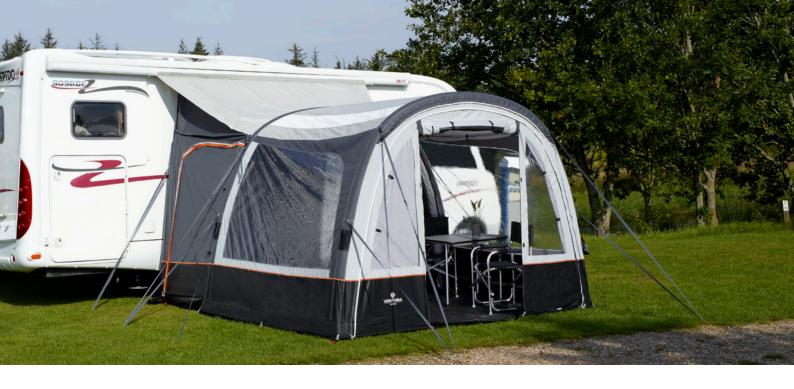

### **TRINUS 400**

Travel with air is both simple, spacious and fast in an Trinus 400. Due to the amazing light panels in the roof and spacious living area the Trinus 400 is the perfect travel air porch for the whole family. The optional Ventura Air Annex can be fitted to either side offering additional space. Well-known Isabella materials and unique features creates the best posible outdoor adventure. The draught excluder Air tube connects the porch to the caravan effortlessly and the small front canopy creates a very spacious feel to the Trinus 400. Support poles and advanced air system make the Ventura Air Trinus 400 very stable and reliable as your true travel companion.

#### Dimensions: D250 x W400 Weight: 32,6 kg

**Details:** Removable front and side panels, light panels in roof, curtains and curtain poles, Draught excluder with Air tube, Advanced Air System, veranda pole, attachment solution for LED strips, pockets for guy straps, reflective guy straps, doors with ventilation net, fitted with 2 beading diameter options, double air pump, alu rear leg poles, canopy fiber pole.

**Optional extras for assembly:** Air annex with inner tent can be attached on either side, attachable flooring, inner roof

The TRINUS 400 is spacious and bright thanks to the wide light panels in the roof and the advanced air system creates a stable and firm framing for a great camping vacation.