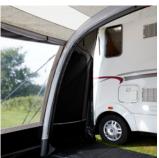

### **TRINUS 400**

Travel with air is both simple, spacious and fast in an Trinus 400. Due to the amazing light panels in the roof and spacious living area the Trinus 400 is the perfect travel air porch for the whole family. The optional Ventura Air Annex can be fitted to either side offering additional space. Well-known Isabella materials and unique features creates the best posible outdoor adventure. The draught excluder Air tube connects the porch to the caravan effortlessly and the small front canopy creates a very spacious feel to the Trinus 400. Support poles and advanced air system make the Ventura Air Trinus 400 very stable and reliable as your true travel companion.

#### Dimensions: D250 x W400 Weight: 32,6 kg

**Details:** Removable front and side panels, light panels in roof, curtains and curtain poles, Draught excluder with Air tube, Advanced Air System, veranda pole, attachment solution for LED strips, pockets for guy straps, reflective guy straps, doors with ventilation net, fitted with 2 beading diameter options, double air pump, alu rear leg poles, canopy fiber pole.