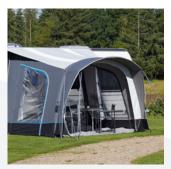

### VIVO

Compact and smart porch for caravans, motorhomes and vans. With its elegant and simple shape Vivo is the perfect choice for short vacations in the great outdoors. Vivo is extremely easy to set up and can very easily be transformed into an open canopy to create shading during your sunny adventures. The draught excluder with air tube secures a perfect fit against the caravan and the fitted two different diameter beading makes it fixable for both caravans, motorhomes and vans. Vivo is your true and simple travel companion and has everything you need for a great outdoor holiday. Sewn in curtains on the sides, wide open front/sides and easy set up makes you ready for vacationing almost instantly when having a Vivo air porch. Travelling together with a Vivo is simply fun and enjoyable because of the easy construction, shape and cool look.

Vivo comes in 2 sizes. Vivo with blue trim is for caravans with a maximum awning rail height of 255 cm and Vivo with orange trim is for motorhomes with a max. height of 270-290 cm. Vivo is therefore a compact and smart awning for both caravans (blue trim) and motorhomes (orange trim).