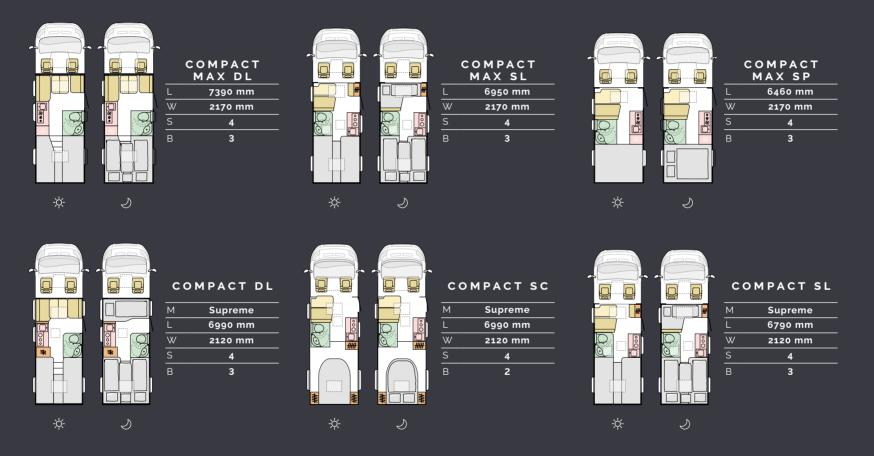

# COMPACT

THE NEW GENERATION COMPACT. STYLISH, SLIM-FIT AND AGILE MOTORHOMES, WHICH CAN REACH MORE PLACES.

SMART AUTOMOTIVE STYLING AND COMPACT DIMENSIONS YET GENEROUS LIVING SPACES, WITH AN UNBEATABLE COMBINATION OF STYLE, PRACTICALITY AND COMFORT, ALL-YEAR ROUND.

### Layouts

Available in a choice of layouts, there is sure to be one to suit you.

#### TECHNICAL DATA

For detailed specification and technical data please visit our website *www.adria.co.uk* Here you will find our product configurator, individual model specifications, layouts and more technical details. Note some features may not be available on all models.