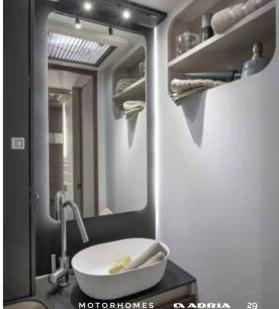

Daily rituals are a pleasure, with a well-lit and ventilated bathroom, designed for space and comfort.

**Bathroom** design, maximises the space, features a shower, toilet and wash basin, with good lighting, mirror and storage.

PRACTICAL WASH BASIN STAND SEPARATE SHOWER WITH HEATING AND VENTILATION DIRECT ACCESS TO THE WARDROBE INTEGRATED STORAGE, MIRROR AND SPOTLIGHTS

**Inspired solutions** throughout for a more comfortable and organised living space.