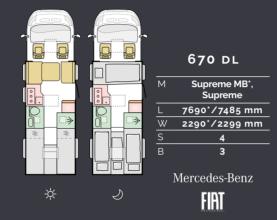

# Layouts

Available in a choice of layouts, there is sure to be one to suit you.

670 DC Supreme MB\*, М

Supreme 7690\*/7485 mm 2290\*/2299 mm W 4

4

Mercedes-Benz

FIAT

| ] |   | 670 SL                  |
|---|---|-------------------------|
|   | М | Supreme MB*,<br>Supreme |
|   | L | 7690*/7485 mm           |
|   | W | 2290*/2299 mm           |
|   | S | 4                       |
| J | В | 4                       |
| J |   | Mercedes-Benz           |