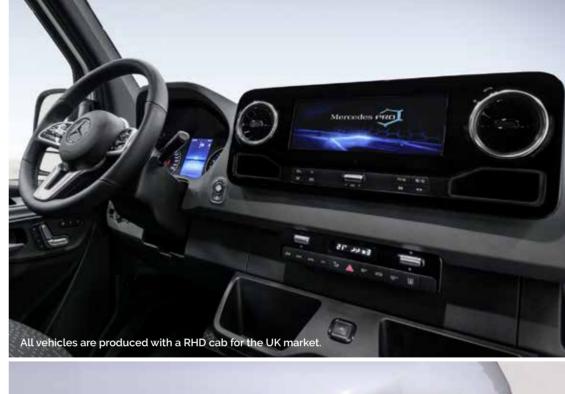

### Mercedes-Benz Sprinter

Perfectly integrated on Mercedes-Benz, a synonym for luxurious elegant cockpit design and precision engineering, the ultimate base vehicle. The **Mercedes-Benz Sprinter** offers a choice of efficient, powerful Euro6 2.01 diesel engines, with modern 9G-Tronic automatic or manual 6G transmission.

State-of-the-art precision engineering for timeless performance and user friendly features including quality infotainment system and a range of advanced driving and safety aids.

The latest generation of MBUX Mercedes-Benz User Experience multimedia system, including 26 cm display and app connectivity for digital services.

POWERFUL AND EFFICIENT 2.0 L EURO6 ENGINES

CHOICE OF 150 HP AND 170 HP ENGINE

CHOICE OF MANUAL 6G OR 9G-TRONIC AUTOMATIC GEARBOX

HIGH LEVELS OF MERCEDES-BENZ EQUIPMENT

CHOICE OF ADDITIONAL DRIVER AND SAFETY AIDS