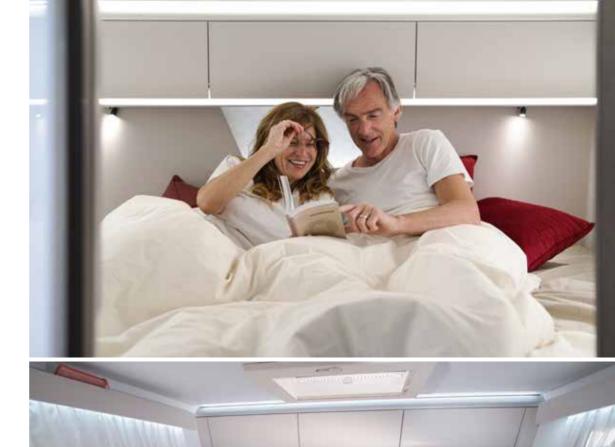

SPACIOUS KITCHEN WITH LED WINDOW LIGHTS

SOLID LAMINATE FENIX NTM® WORKTOP

**THREE BURNER HOB** AND INTEGRATED SINK

142 L SLIM ABSORPTION FRIDGE

COFFEE MACHINE IS AN OPTIONAL EXTRA

Luxurious master **bedroom** available in many bed formats, all featuring high but easily accessible beds.

Controllable lighting and storage for personal things.

2 M LONG BEDS IN SELECTIVE BEDROOM FORMATS
OVERHEAD AND UNDERBED STORAGE SOLUTIONS
USB PORTS; AND DEDICATED TV BRACKET
LIGHT-CONSTRUCTION FRONT ELEVATING BED