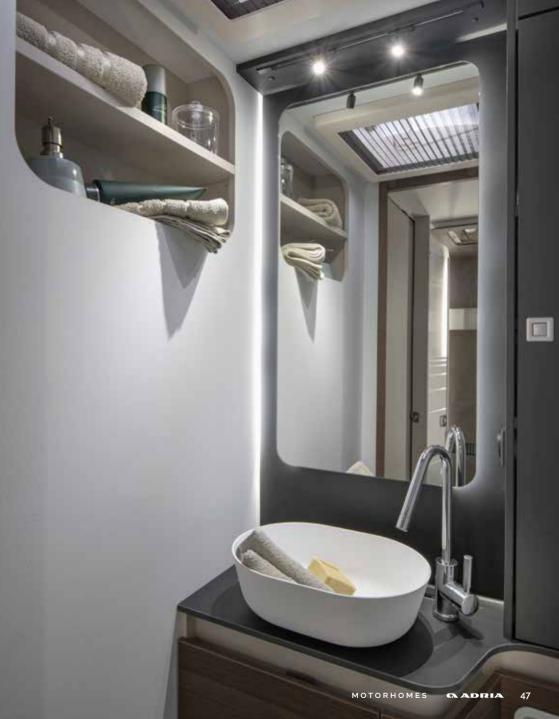

Daily rituals are a pleasure, with a well-lit and ventilated bathroom, designed for space and comfort.

**Bathroom** design, maximises the space, features a shower, toilet and wash basin, with good lighting, mirror and storage.

PRACTICAL WASH BASIN STAND SEPARATE SHOWER WITH HEATING AND VENTILATION DIRECT ACCESS TO THE WARDROBE INTEGRATED STORAGE, MIRROR AND SPOTLIGHTS

**Inspired solutions** throughout for a more comfortable and organised living space.