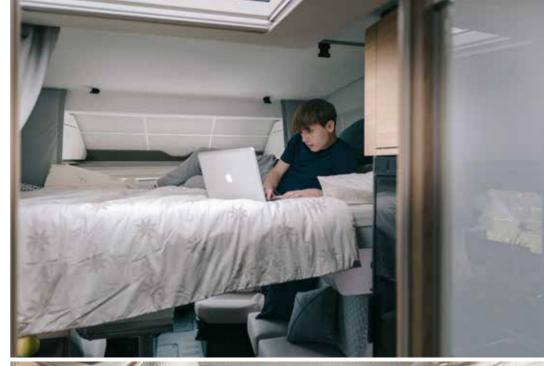

SPACIOUS KITCHEN WITH LED WINDOW LIGHTS

SOLID LAMINATE FENIX NTM® WORKTOP

**THREE BURNER HOB** AND INTEGRATED SINK

142 L SLIM ABSORPTION FRIDGE

COFFEE MACHINE IS AN OPTIONAL EXTRA

Luxurious master **bedroom** available in many bed formats, all featuring high but easily accessible beds.

Controllable lighting and storage for personal things.

2 M LONG BEDS IN SELECTIVE BEDROOM FORMATS
OVERHEAD AND UNDERBED STORAGE SOLUTIONS
USB PORTS; AND DEDICATED TV BRACKET
LIGHT-CONSTRUCTION FRONT ELEVATING BED