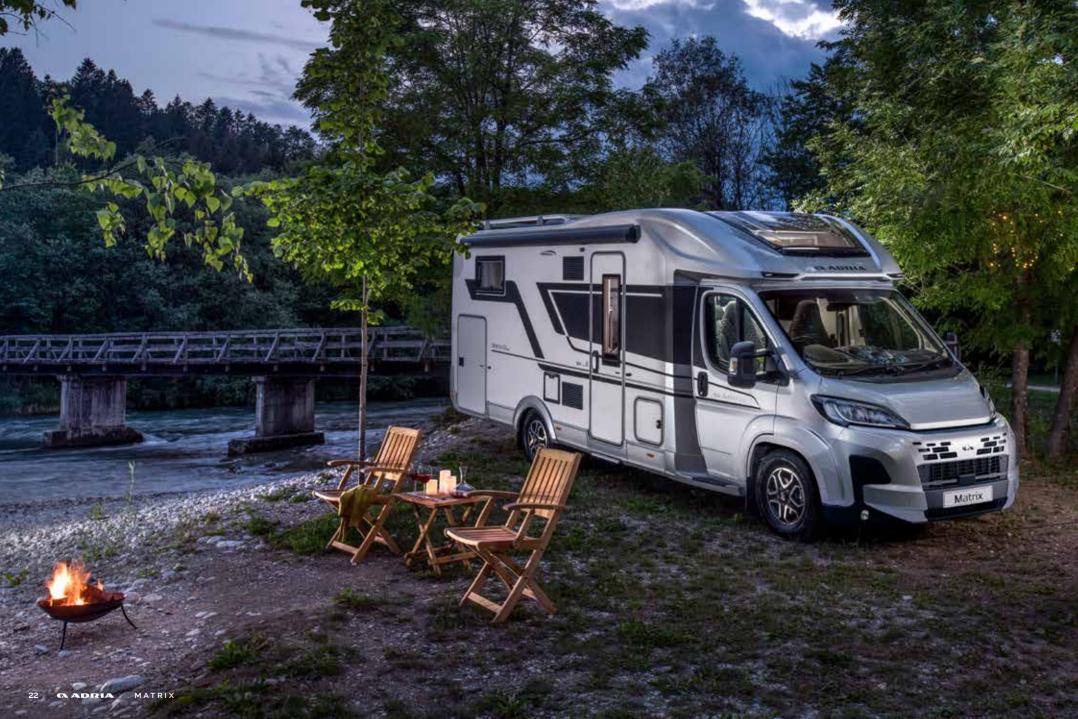

### MATRIX

THE NEW GENERATION MATRIX. CROSSOVER MOTORHOMES ON A CHOICE OF BASE VEHICLE, DESIGNED TO TAKE STYLE AND VERSATILITY TO A NEW LEVEL.

WITH SMART AUTOMOTIVE STYLING AND ALL-YEAR ROUND PERFORMANCE, NO OTHER MOTORHOME COMBINES COMFORT, PRACTICALITY AND VERSATILITY LIKE THE MATRIX.

Live your best life.

## Experience with all your senses

DESIGNED FOR LIVING

Our motorhomes are carefully designed to give you a great experience when away from home, with stylish and spacious interiors.

Matrix has an elegant **home-style feeling**, with contemporary interior design, offering versatile and comfortable accommodation.

#### Experience the contemporary living spaces.

The **living room** offers space, a comfortable lounge with comfortable seating and easy access to the kitchen.

ADJUSTABLE DINETTE TABLE, FOLDABLE AND ROTATABLE LOFT-STYLE INTERIOR WITH LARGE PANORAMIC WINDOW