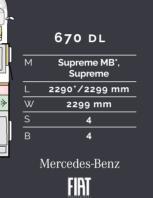

# Layouts

Available in a choice of layouts, there is sure to be one to suit you.

670 DC Supreme MB\*, М

Supreme 7690\*/7485 mm 2290\*/2299 mm W 4

4

Mercedes-Benz

FIAT

| ] |   | 670 SL                  |
|---|---|-------------------------|
|   | М | Supreme MB*,<br>Supreme |
|   | L | 7690*/7485 mm           |
|   | W | 2290*/2299 mm           |
|   | S | 4                       |
| J | В | 4                       |
| J |   | Mercedes-Benz           |

FIRT