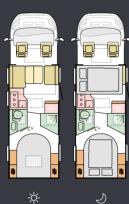

### Layouts

Available in a choice of layouts, there is sure to be one to suit you.

700 DC Supreme 7485 mm W 2320 mm 4 4 FIAT

For detailed specification and technical data please visit our website www.adria.co.uk Here you will find our product configurator, individual model specifications, layouts and more technical details. Note some features may not be available on all models.

# Layouts

Available in a choice of layouts, there is sure to be one to suit you.

670 DC Supreme MB\*, М

Supreme 7690\*/7485 mm 2290\*/2299 mm W 4

4

Mercedes-Benz

FIAT

| ] |   | 670 SL                  |
|---|---|-------------------------|
|   | М | Supreme MB*,<br>Supreme |
|   | L | 7690*/7485 mm           |
|   | W | 2290*/2299 mm           |
|   | S | 4                       |
| J | В | 4                       |
| J |   | Mercedes-Benz           |