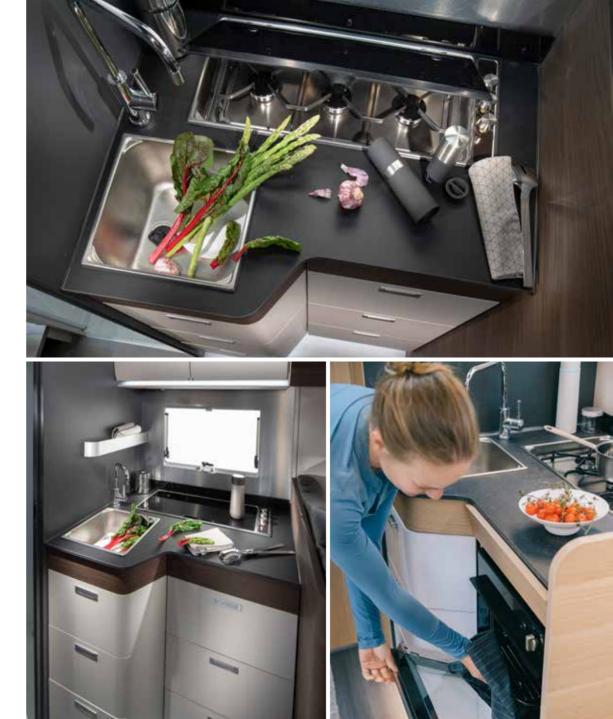

Stylish and practical **kitchen** with durable worktop, hob and sink design, oven/grill, fridge fitted with quality appliances.

Everything is in the right place for food and drink preparation and for entertaining.

SPACIOUS KITCHEN WITH LED WINDOW LIGHTS

SOLID LAMINATE FENIX NTM® WORKTOP

**THREE BURNER HOB** AND INTEGRATED SINK

142 L SLIM ABSORPTION FRIDGE

COFFEE MACHINE IS AN OPTIONAL EXTRA

Luxurious master **bedroom** available in many bed formats, all featuring high but easily accessible beds.