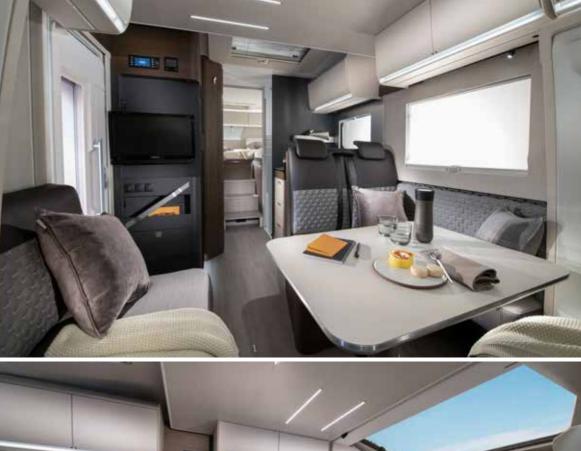

#### Experience the contemporary living spaces.

The **living room** offers space, a comfortable lounge with comfortable seating and easy access to the kitchen.

ADJUSTABLE DINETTE TABLE, FOLDABLE AND ROTATABLE LOFT-STYLE INTERIOR WITH LARGE PANORAMIC WINDOW

ADDITIONAL ACCOMMODATION WITH ELECTRICALLY MANAGED ELEVATING BED

ADJUSTABLE TEMPERATURE CONTROL WITH ALDE HEATING

ORGANISED STORAGE SPACES THROUGHOUT

MULTIMEDIA WALL WITH TV BRACKET, USB AND PHONE CHARGING SURFACE