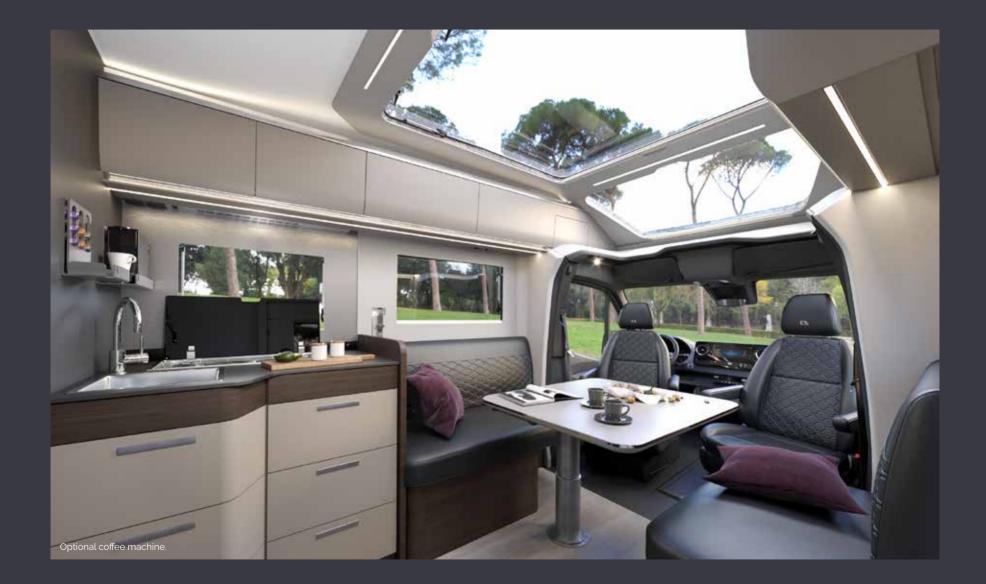

#### DESIGNED FOR LIVING

Experience the **contemporary living spaces**.

The **living room** offers space and a home-style lounge with comfortable seating and easy access to the kitchen.

PANORAMIC WINDOW, OFFERING SHADING AND VENTILATION
COMFORTABLE DINETTE OFFERING SPACE TO ENTERTAIN
MULTIMEDIA WALL WITH TV BRACKET & USB PORTS
FRONT ELEVATING BED NEATLY INTEGRATED ABOVE THE LIVING SPACE

Stylish and practical **kitchen** with durable worktop, hob and sink design, oven/grill, fridge fitted with quality appliances.

Everything is in the right place for food and drink preparation and for entertaining.

SPACIOUS KITCHEN WITH LED WINDOW LIGHTS

SOLID LAMINATE FENIX NTM® WORKTOP

**THREE BURNER HOB** AND INTEGRATED SINK

142 L SLIM ABSORPTION FRIDGE

COFFEE MACHINE IS AN OPTIONAL EXTRA

Luxurious master **bedroom** available in many bed formats, all featuring high but easily accessible beds.