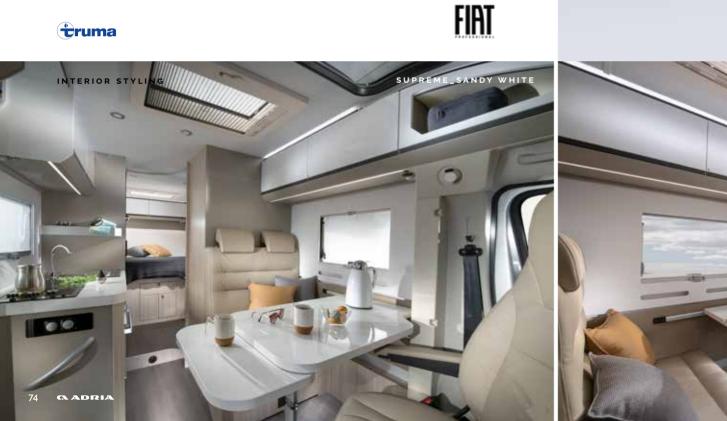

### Compact Supreme

Silver metallic exterior finish combined with **Sandy White** interior design furniture style for a fresh, bright feeling.

#### EXTERIOR STYLING

#### ARTENSE GREY

SUPREME\_SANDY WHITE