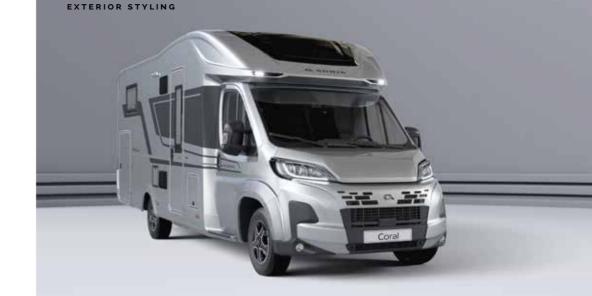

# Performance and comfort all year round.

CORAL

DESIGNED TO PERFORM

**Inspired design** vehicles for carefree performance, practicality and comfort, Adria leads the way in motorhome design.

SLEEK EXTERIOR DESIGN WITH FRONT CAP AND LIGHTS

EXCLUSIVE DESIGN SUN ROOF

Featuring **signature features**, for real presence and performance on the road.

- INCLINED REAR WALL DESIGN WITH AIR-DIFFUSERS AND HELLA®
- LIGHTS
- CENTRAL SERVICES AREA FOR EASY ACCESS TO UTILITY FACILITIES
- WIDE HABITATION DOOR