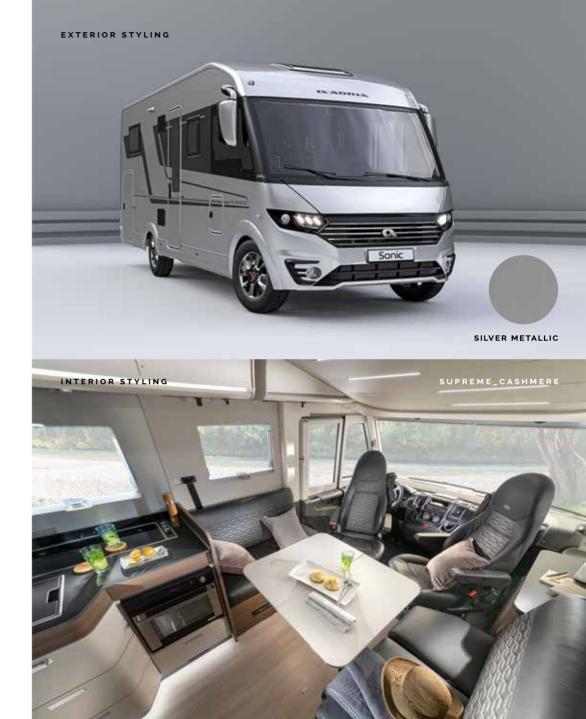

### S O N I C

THE NEW GENERATION SONIC. AN EXCEPTIONAL RANGE OF A CLASS MOTORHOMES IN WHICH YOU WILL ALWAYS TRAVEL FIRST CLASS.

SMART AUTOMOTIVE STYLING AND CONTEMPORARY INTERIOR WITH LUXURIOUS FURNITURE STYLE AND TEXTILES, OFFERING UNCOMPROMISED COMFORT AND ALL-YEAR ROUND PERFORMANCE.

Style, performance and comfort all in one.

### Sonic Supreme

Prestigious 'silver' exterior finish combined with **Cashmere** interior design furniture style for a bright and contemporary feeling.

### Layouts

Available in a choice of layouts, there is sure to be one to suit you.

700 DC Supreme 7485 mm W 2320 mm 4 4 FIAT

For detailed specification and technical data please visit our website www.adria.co.uk Here you will find our product configurator, individual model specifications, layouts and more technical details. Note some features may not be available on all models.