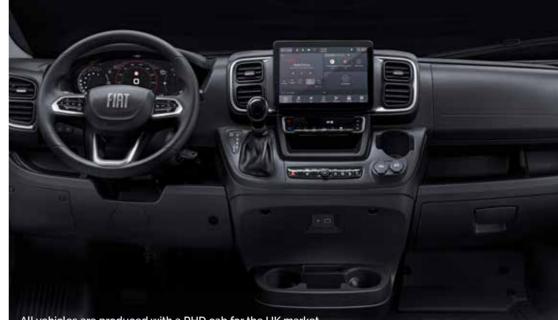

## Fiat Ducato

Offering design, performance and advanced safety features the latest version of the **Fiat Ducato**, offers a choice of efficient and powerful Multi-Jet3 engines, with manual or automatic gearbox.

Distinctive automotive exterior styling with the latest Fiat grille and renovated cabin experience and dashboard features, infotainment, driving and safety aids.

POWERFUL AND EFFICIENT DIESEL ENGINES CHOICE OF 140 HP AND POWER 180 HP CHOICE OF 6-SPEED MANUAL AND 8-SPEED AUTOMATIC GEARBOX HIGH LEVELS OF STANDARD EQUIPMENT CHOICE OF DRIVER AND SAFETY AIDS ALLOY WHEELS OPTIONAL

FIAT

All vehicles are produced with a RHD cab for the UK market.