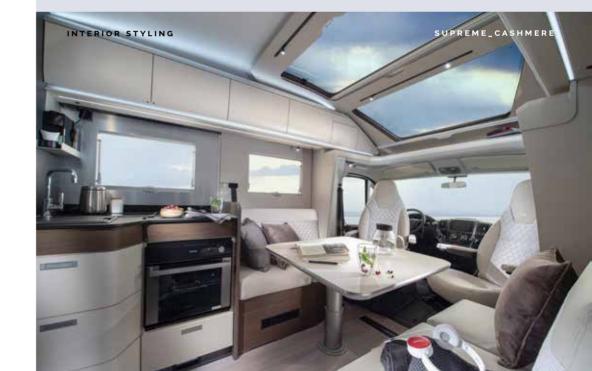

### Sonic Supreme

Prestigious 'silver' exterior finish combined with **Cashmere** interior design furniture style for a bright and contemporary feeling.

### Layouts

Available in a choice of layouts, there is sure to be one to suit you.

700 DC Supreme 7485 mm W 2320 mm 4 4 FIAT

For detailed specification and technical data please visit our website www.adria.co.uk Here you will find our product configurator, individual model specifications, layouts and more technical details. Note some features may not be available on all models.