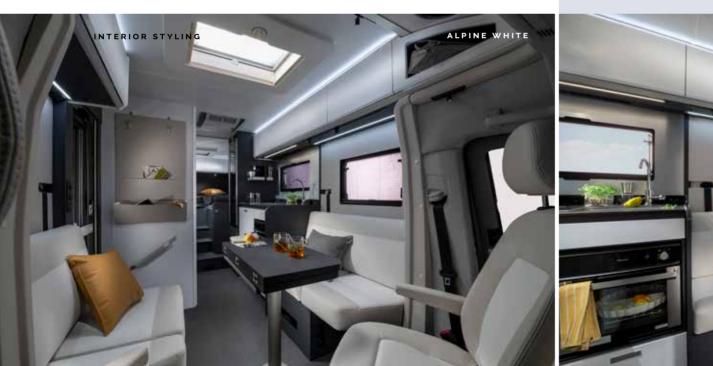

### Compact Max

Silver metallic exterior finish, with a choice of exterior cabin colours. Inside new 'fluent' interior design, featuring **Alpine White** furnishing with soft white matt cabinetry, combined with warm grey and anthracite finishes, for premium style and a fresh, bright feeling.

#### EXTERIOR STYLING

```
INDIUM GREY
```

LPINE WHITE

MOTORHOMES CADRIA