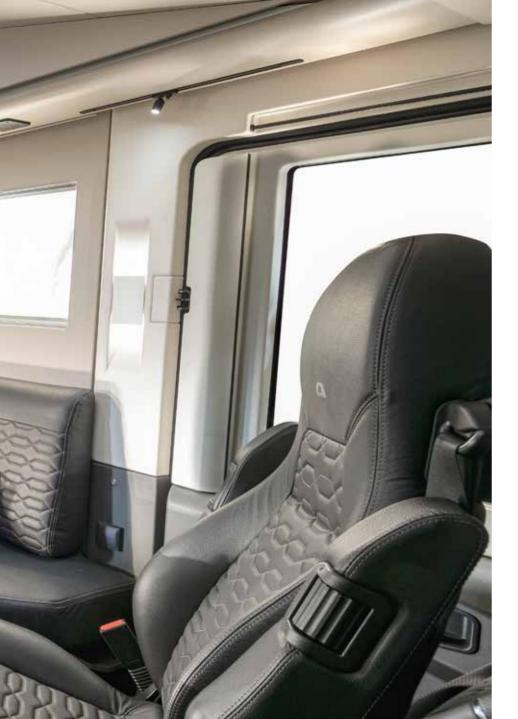

#### SEATING

Relax with comfortable, supportive seating and pull-out and folding seats on DL and DC layouts.

FIAT DUCATO BASE VEHICLE AND PERFORMANCE CHASSIS

AUTOMOTIVE STYLING AND EXCLUSIVE FRONT MASK DESIGN

LARGE PANORAMIC WINDOW AND DOMETIC S4 SIDE WINDOWS

WIDE HABITATION DOOR

LARGE GARAGE WITH DOORS ON BOTH SIDES, POWER SOCKETS AND LED LIGHTS