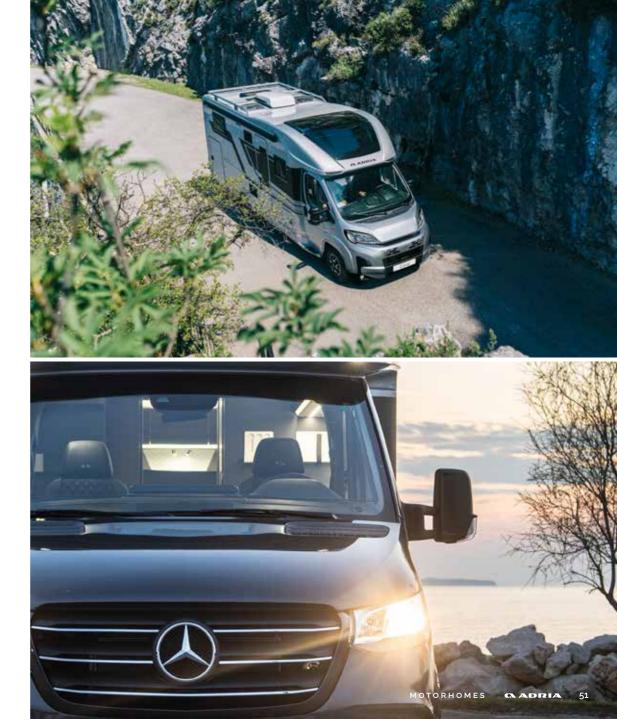

### Mercedes-Benz Sprinter

Perfectly integrated on Mercedes-Benz, a synonym for luxurious elegant cockpit design and precision engineering, the ultimate base vehicle. The **Mercedes-Benz Sprinter** offers a choice of efficient, powerful Euro6 2.01 diesel engines, with modern 9G-Tronic automatic or manual 6G transmission.

State-of-the-art precision engineering for timeless performance and user friendly features including quality infotainment system and a range of advanced driving and safety aids.

The latest generation of MBUX Mercedes-Benz User Experience multimedia system, including 26 cm display and app connectivity for digital services.

POWERFUL AND EFFICIENT 2.0 L EURO6 ENGINES

CHOICE OF 150 HP AND 170 HP ENGINE

CHOICE OF MANUAL 6G OR 9G-TRONIC AUTOMATIC GEARBOX

HIGH LEVELS OF MERCEDES-BENZ EQUIPMENT

CHOICE OF ADDITIONAL DRIVER AND SAFETY AIDS