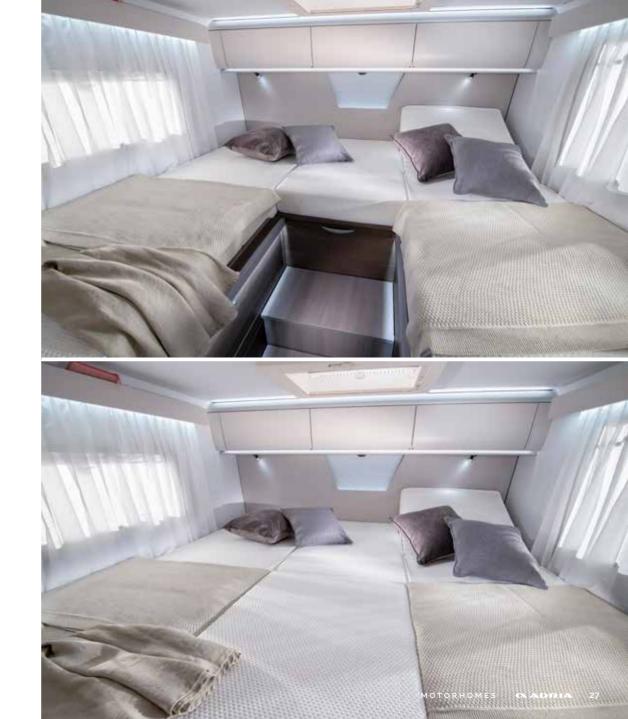

SPACIOUS KITCHEN WITH LED WINDOW LIGHTS

SOLID LAMINATE FENIX NTM® WORKTOP

**THREE BURNER HOB** AND INTEGRATED SINK

142 L SLIM ABSORPTION FRIDGE

COFFEE MACHINE IS AN OPTIONAL EXTRA

Luxurious master **bedroom** available in many bed formats, all featuring high but easily accessible beds.

Controllable lighting and storage for personal things.

2 M LONG BEDS IN SELECTIVE BEDROOM FORMATS
OVERHEAD AND UNDERBED STORAGE SOLUTIONS
USB PORTS; AND DEDICATED TV BRACKET
LIGHT-CONSTRUCTION FRONT ELEVATING BED