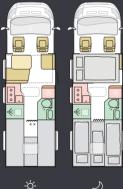

# Layouts

Available in a choice of layouts, there is sure to be one to suit you.

670 DC Supreme MB\*, Supreme 7690\*/7485 mm 2290\*/2299 mm W 4 3

> Mercedes-Benz FIRT

Ð J

| 670 SI                     | •                         |   |  |  |  |
|----------------------------|---------------------------|---|--|--|--|
| Suprem                     | M                         |   |  |  |  |
| . 7690*/748<br>V 2290*/229 | L<br>W                    |   |  |  |  |
| 5 4                        | <u>₩</u><br><u>S</u><br>B |   |  |  |  |
| 3 3                        | В                         |   |  |  |  |
| Mercedes-B                 |                           |   |  |  |  |
| FIRT                       |                           | N |  |  |  |

MB\*, 1e 5 mm 9 mm Benz

FIRT

For detailed specification and technical data please visit our website www.adria.co.uk Here you will find our product configurator, individual model specifications, layouts and more technical details. Note some features may not be available on all models.