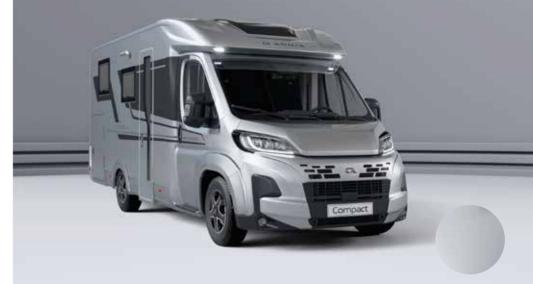

### COMPACT SUPREME

| FIAT DUCATO BASE VEHICLE

| SLEEK EXTERIOR DESIGN 2,12 M WIDE

SILVER METALLIC BODY AND EXTERIOR CABIN COLOUR

LARGE SUN ROOF PANORAMIC WINDOW

REAR WALL DESIGN WITH AIR-DIFFUSERS AND HELLA® LED LIGHTS

LARGE GARAGE WITH TWO DOORS, POWER SOCKETS AND LED LIGHTS

CENTRAL SERVICES AREA FOR EASY UTILITY HOOK-UPS

| HABITATION DOOR WITH INTERIOR STORAGE

### Compact Supreme

Silver metallic exterior finish combined with **Sandy White** interior design furniture style for a fresh, bright feeling.

#### EXTERIOR STYLING

#### ARTENSE GREY

SUPREME\_SANDY WHITE