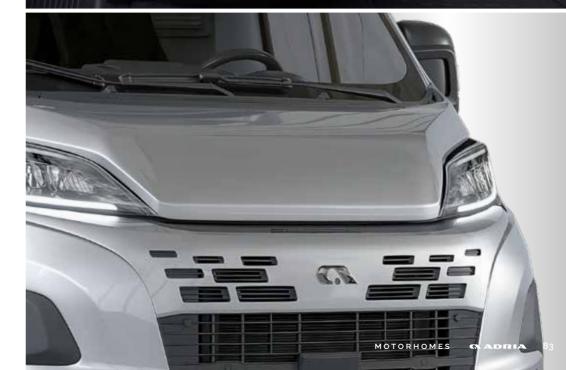

FIAT DUCATO BASE VEHICLE AND PERFORMANCE CHASSIS

AUTOMOTIVE STYLING AND EXCLUSIVE FRONT MASK DESIGN

LARGE PANORAMIC WINDOW AND DOMETIC S4 SIDE WINDOWS

WIDE HABITATION DOOR

LARGE GARAGE WITH DOORS ON BOTH SIDES, POWER SOCKETS AND LED LIGHTS

#### HELLA<sup>®</sup> FRONT LED LIGHTS

REAR WALL DESIGN WITH AIR-DIFFUSERS AND HELLA® LED LIGHTS

CENTRALLY LOCATED SERVICES AREA FOR EASY ACCESS TO UTILITY EQUIPMENT