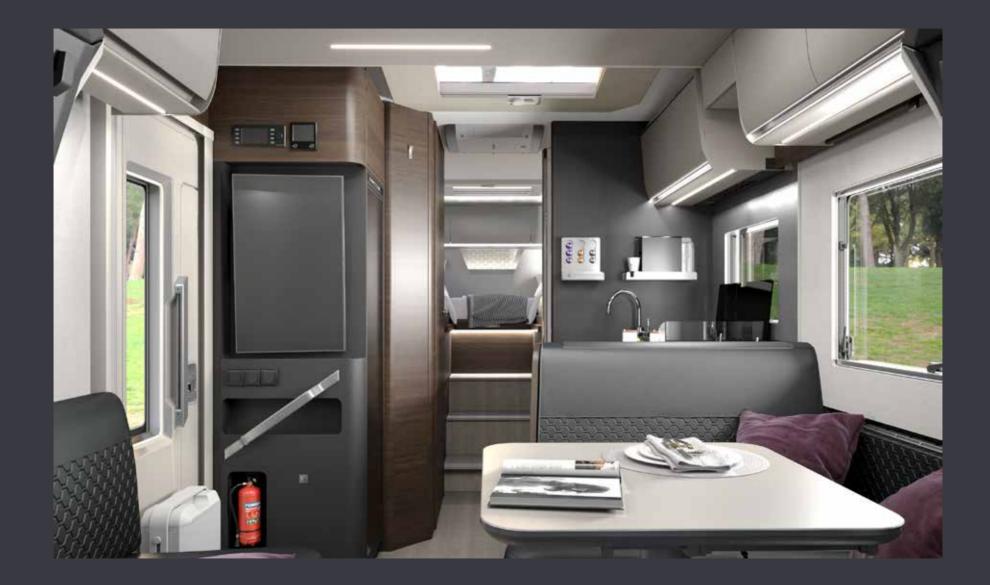

#### DESIGNED FOR LIVING

Experience the **contemporary living spaces**.

The **living room** offers space and a home-style lounge with comfortable seating and easy access to the kitchen.

PANORAMIC WINDOW, OFFERING SHADING AND VENTILATION
COMFORTABLE DINETTE OFFERING SPACE TO ENTERTAIN
MULTIMEDIA WALL WITH TV BRACKET & USB PORTS
FRONT ELEVATING BED NEATLY INTEGRATED ABOVE THE LIVING SPACE

Stylish and practical **kitchen** with durable worktop, hob and sink design, oven/grill, fridge fitted with quality appliances.

Everything is in the right place for food and drink preparation and for entertaining.