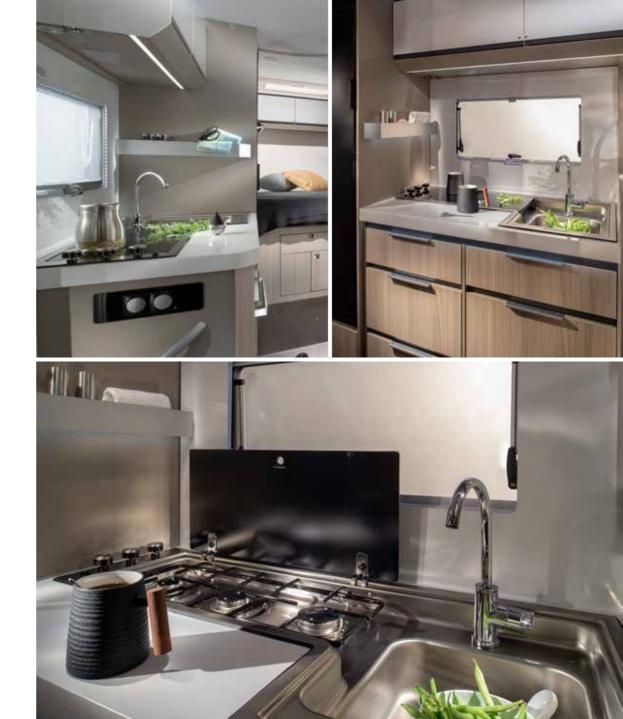

Inspired and practical **kitchen** with durable worktop, hob and sink design, oven/grill and fridge complimented by quality fittings.

Everything is in the right place for food and drink preparation and for entertaining.

SPACIOUS KITCHEN WITH LED WINDOW LINING

SOLID LAMINATE FENIX NTM® WORKTOPS

**THREE BURNER HOB** AND INTEGRATED SINK

142 L SLIM ABSORPTION FRIDGE

Luxurious master **bedroom** with a closing door to the living space. Available in twin and double beds, all featuring high but easily accessible beds.