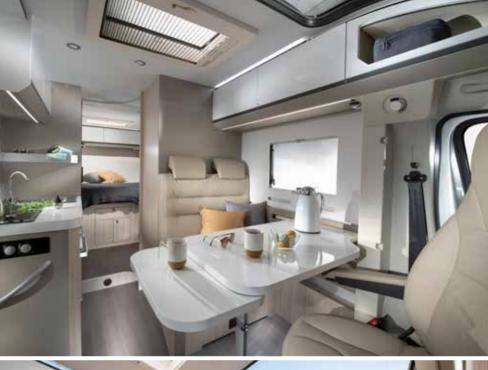

### COMPACT SUPREME

Experience the contemporary living spaces.

The **living room** offers space and a home-style dinette with comfortable seating and low separation wall to the kitchen.

SPACIOUS LIVING AREAS FOR A COMPACT MOTORHOME

CONTEMPORARY **OPEN-PLAN** LIVING SPACES

OPTIMIZED TEMPERATURE CONTROL WITH TRUMA HEATING

ORGANISED **STORAGE SPACES** THROUGHOUT

- SUN ROOF PANORAMIC WINDOW FOR ATRIUM-STYLE LIVING
- **COMFORTABLE, ERGONOMIC** DESIGN **DINETTE** IN DIFFERENT FORMATS
- FUNCTIONAL WALL WITH TV HOLDER, USB PORT AND POWER SOCKETS
- DINETTE TABLE WITH EXTENSION

### COMPACT SUPREME

Everything is in the right place for food and drink preparation and for entertaining.

SMART KITCHEN WITH 2 OR 3 BURNER STOVE MODEL DEPENDENT

SPACIOUS SOFT-CLOSING DRAWERS

**GENEROUS WORKTOP** SPACE

COMPRESSOR FRIDGE SIZE VARIES BY LAYOUT

OVEN AND IS STANDARD ON ALL UK MODELS

DESIGNED FOR LIVING

COMPACT MAX

Luxurious master **bedroom** with separation door to living spaces and many bed formats, all featuring high but easily accessible beds.