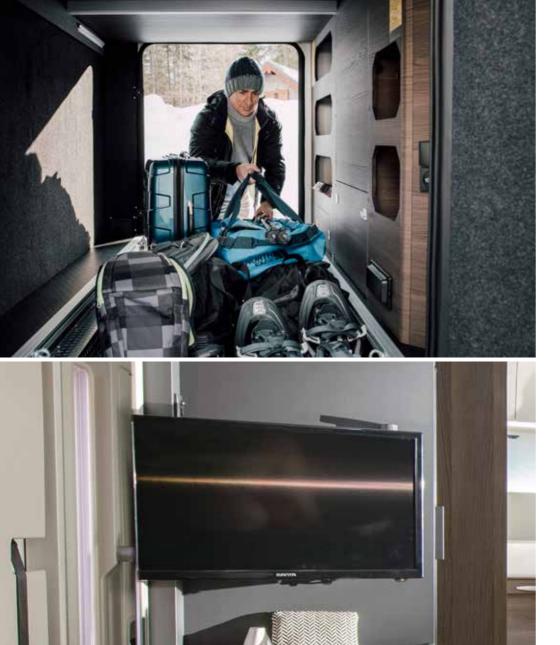

### MULTIMEDIA

Advanced easy-to-use digital control panel and a range of multimedia solutions including TV point, USB, phone charging surface and sound system with hidden speakers.

### Accessories

Adria motorhomes offer a choice of optional equipment and **accessories** to support your adventures.

Add factory-supplied awnings, roof-mounted airconditioning units, solar panel sets, tow bars, rear view camera and other accessories to give you more comfort and ease on your travels.