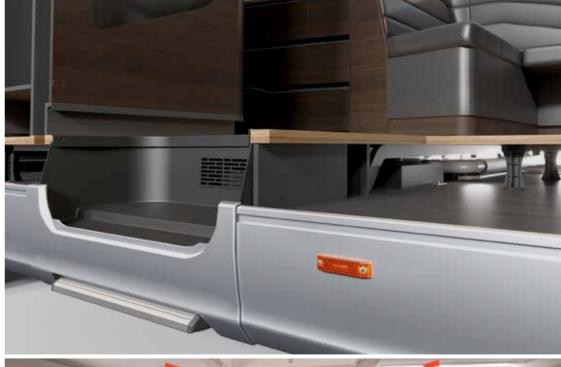

01

0

05

06

07

1

All motorhomes feature a **double floor**, providing a single level floor throughout and 13 cm underfloor space for integrated utilities, insulation and extra storage. Impact resistant **Freshwater tanks** are optimally placed for vehicle balance and handling, formed in a single piece for durable leak-free performance and with easy access via the double floor.

The **Central Service Area** enables easy access and management of utility connections at a campsite.