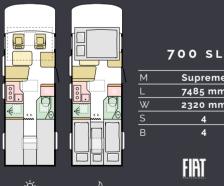

# Layouts

Available in a choice of layouts, there is sure to be one to suit you.

670 DC Supreme MB\*, М

Supreme 7690\*/7485 mm 2290\*/2299 mm W 4

4

Mercedes-Benz

FIAT

| ] |   | 670 SL                  |
|---|---|-------------------------|
|   | М | Supreme MB*,<br>Supreme |
|   | L | 7690*/7485 mm           |
|   | W | 2290*/2299 mm           |
|   | S | 4                       |
| J | В | 4                       |
| J |   | Mercedes-Benz           |