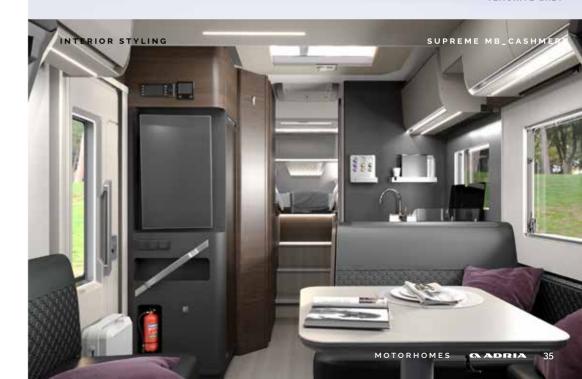

#### DESIGNED FOR LIVING

Experience the **contemporary living spaces**.

The **living room** offers space and a home-style lounge with comfortable seating and easy access to the kitchen.

PANORAMIC WINDOW, OFFERING SHADING AND VENTILATION
COMFORTABLE DINETTE OFFERING SPACE TO ENTERTAIN
MULTIMEDIA WALL WITH TV BRACKET & USB PORTS
FRONT ELEVATING BED NEATLY INTEGRATED ABOVE THE LIVING SPACE

Stylish and practical **kitchen** with durable worktop, hob and sink design, oven/grill, fridge fitted with quality appliances.

Everything is in the right place for food and drink preparation and for entertaining.

SPACIOUS KITCHEN WITH LED WINDOW LIGHTS

SOLID LAMINATE FENIX NTM® WORKTOP

**THREE BURNER HOB** AND INTEGRATED SINK

142 L SLIM ABSORPTION FRIDGE

COFFEE MACHINE IS AN OPTIONAL EXTRA

Luxurious master **bedroom** available in many bed formats, all featuring high but easily accessible beds.