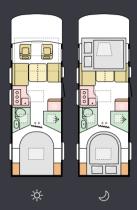

### Layouts

Available in a choice of layouts, there is sure to be one to suit you.

700 DC Supreme 7485 mm W 2320 mm 4 4 FIAT

For detailed specification and technical data please visit our website www.adria.co.uk Here you will find our product configurator, individual model specifications, layouts and more technical details. Note some features may not be available on all models.