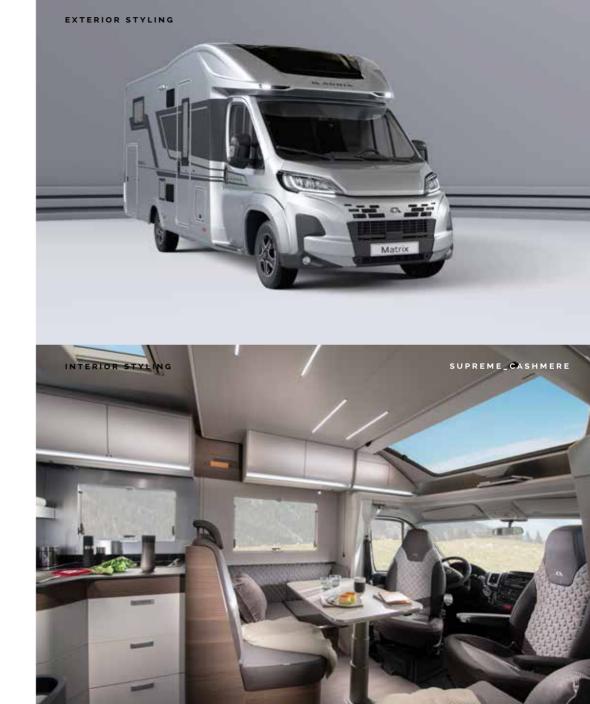

### MATRIX

THE NEW GENERATION MATRIX. CROSSOVER MOTORHOMES ON A CHOICE OF BASE VEHICLE, DESIGNED TO TAKE STYLE AND VERSATILITY TO A NEW LEVEL.

WITH SMART AUTOMOTIVE STYLING AND ALL-YEAR ROUND PERFORMANCE, NO OTHER MOTORHOME COMBINES COMFORT, PRACTICALITY AND VERSATILITY LIKE THE MATRIX.

#### Experience the contemporary living spaces.

The **living room** offers space, a comfortable lounge with comfortable seating and easy access to the kitchen.

ADJUSTABLE DINETTE TABLE, FOLDABLE AND ROTATABLE LOFT-STYLE INTERIOR WITH LARGE PANORAMIC WINDOW

### Matrix Supreme

Prestigious 'silver' exterior body finish combined with **Cashmere** interior design furniture style for a bright and contemporary feeling.