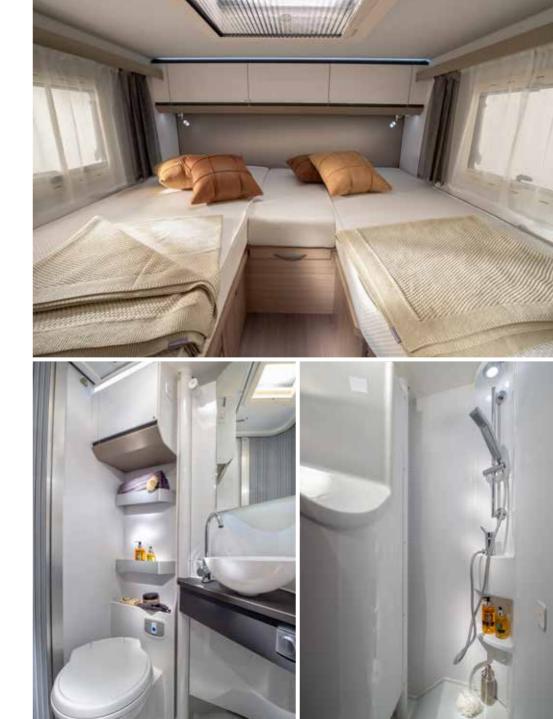

SPACIOUS KITCHEN WITH LED WINDOW LINING

SOLID LAMINATE FENIX NTM® WORKTOPS

**THREE BURNER HOB** AND INTEGRATED SINK

142 L SLIM ABSORPTION FRIDGE

Luxurious master **bedroom** with a closing door to the living space. Available in twin and double beds, all featuring high but easily accessible beds.

Controllable lighting and storage for personal things.

MASTER BEDROOM SUITE WITH TWIN OR DOUBLE BEDS
OVERHEAD AND UNDERBED STORAGE SOLUTIONS
CONTROLLABLE AMBIENT LIGHTING AND SPOTLIGHTS
USB PORTS

Daily rituals are a pleasure, with a well-lit and ventilated bathroom, designed for space and comfort.

**Bathroom** designs maximise the space, featuring a shower, toilet and wash basin, with good lighting, mirror and storage.

PRACTICAL WASH BASIN STAND

SHOWER WITH ELEGANT SHOWER WALL AND VENTILATION

INTEGRATED STORAGE AND MIRROR WITH SPOTLIGHTS

STORAGE FOR PERSONAL THINGS

**Inspired solutions** throughout for a more comfortable and organised living space.