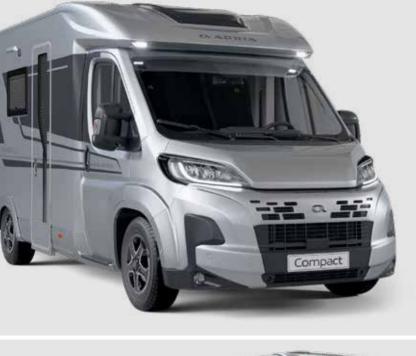

# COMPACT

THE NEW GENERATION COMPACT. STYLISH, SLIM-FIT AND AGILE MOTORHOMES, WHICH CAN REACH MORE PLACES.

SMART AUTOMOTIVE STYLING AND COMPACT DIMENSIONS YET GENEROUS LIVING SPACES, WITH AN UNBEATABLE COMBINATION OF STYLE, PRACTICALITY AND COMFORT, ALL-YEAR ROUND.

### COMPACT SUPREME

| FIAT DUCATO BASE VEHICLE

| SLEEK EXTERIOR DESIGN 2,12 M WIDE

SILVER METALLIC BODY AND EXTERIOR CABIN COLOUR

LARGE SUN ROOF PANORAMIC WINDOW

REAR WALL DESIGN WITH AIR-DIFFUSERS AND HELLA® LED LIGHTS

LARGE GARAGE WITH TWO DOORS, POWER SOCKETS AND LED LIGHTS

CENTRAL SERVICES AREA FOR EASY UTILITY HOOK-UPS

| HABITATION DOOR WITH INTERIOR STORAGE