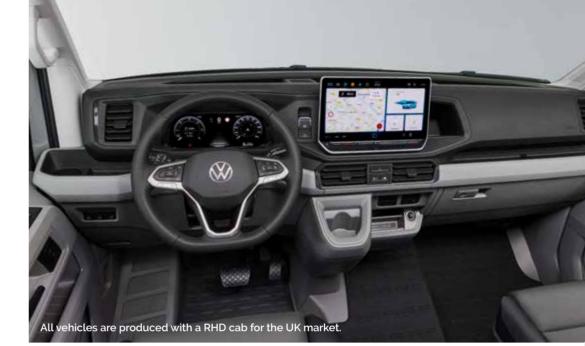

## Volkswagen Crafter

Offering advanced design, performance and safety features the **VW Crafter** offers a choice of efficient and powerful diesel engines, with manual or automatic gearbox.

The redesigned cockpit has state-of-the-art driver and travel assistance systems at your fingertips, with digital instruments and prominent infotainment display.

POWERFUL AND EFFICIENT **DIESEL ENGINES** 

| CHOICE OF 140 HP AND POWER 160 HP ENGINES

| CHOICE OF 6-SPEED MANUAL AND 8-SPEED AUTOMATIC GEARBOX

HIGH LEVELS OF STANDARD EQUIPMENT

CHOICE OF DRIVER AND SAFETY AIDS

FIAT

All vehicles are produced with a RHD cab for the UK market.