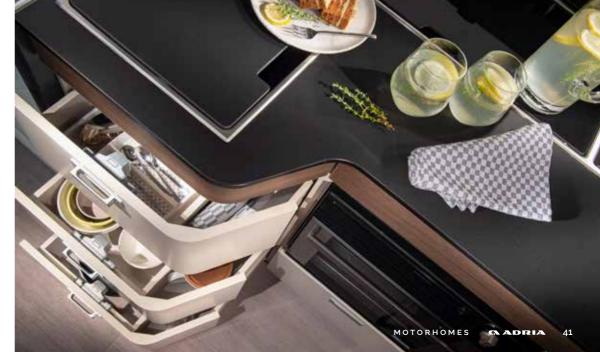

Stylish and practical **kitchen** with durable worktop, hob and sink design, oven/grill, fridge fitted with quality appliances.

Everything is in the right place for food and drink preparation and for entertaining.

SPACIOUS KITCHEN WITH LED WINDOW LIGHTS

SOLID LAMINATE FENIX NTM® WORKTOP

**THREE BURNER HOB** AND INTEGRATED SINK

142 L SLIM ABSORPTION FRIDGE

COFFEE MACHINE IS AN OPTIONAL EXTRA

Luxurious master **bedroom** available in many bed formats, all featuring high but easily accessible beds.