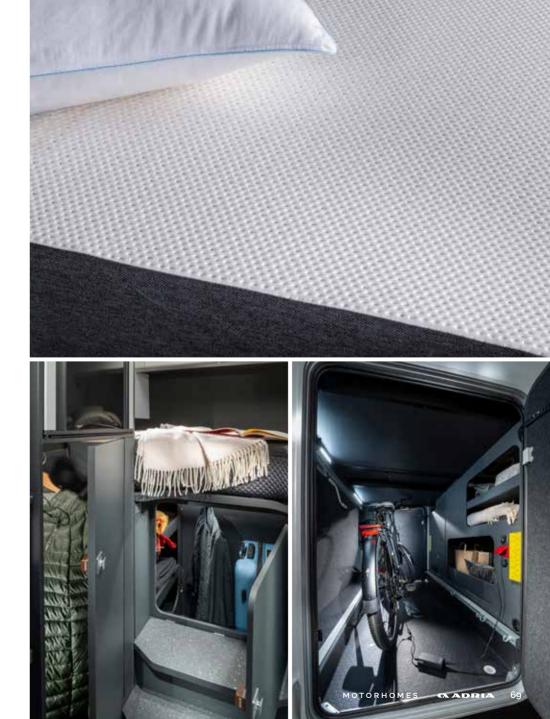

#### PREMIUM QUALITY MATTRESSES

featuring Tencel<sup>®</sup> covers, provide great support with highresistance foam construction, easy-care fabrics and natural protection against odours, bacteria and static.

#### ORGANISATION

Beautifully organised storage with large cupboards, wardrobe and innovative solutions.

#### PREMIUM QUALITY MATTRESSES

featuring Tencel<sup>®</sup> covers, provide great support with high-resistance foam construction, easy-care fabrics and natural protection against odours, bacteria and static.