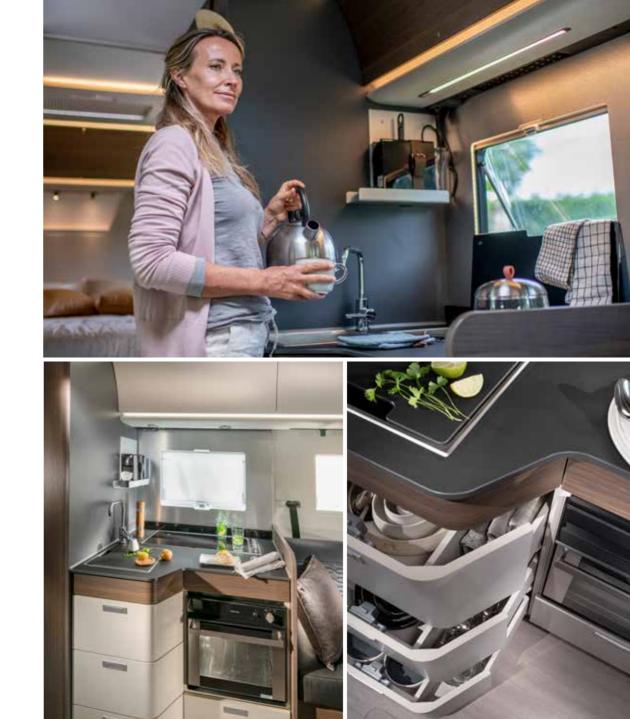

Stylish and practical **kitchen** with durable worktop, hob and sink design, oven/grill, fridge fitted with quality appliances.

Everything is in the right place for food and drink preparation and for entertaining.

SPACIOUS KITCHEN WITH LED WINDOW LIGHTS

SOLID LAMINATE FENIX NTM® WORKTOP

**THREE BURNER HOB** AND INTEGRATED SINK

142 L SLIM ABSORPTION FRIDGE

COFFEE MACHINE IS AN OPTIONAL EXTRA

Luxurious master **bedroom** available in many bed formats, all featuring high but easily accessible beds.

Inspired and practical **kitchen** with durable worktop, hob and sink design, oven/grill and fridge complimented by quality features.

Everything is in the right place for food and drink preparation and for entertaining.

STYLISH KITCHEN WITH LED WINDOW LIGHTS

SOLID LAMINATE FENIX NTM® WORKTOPS

| THREE BURNER HOB WITH INTEGRATED SINK

| 142 L SLIM ABSORPTION FRIDGE

**OVEN** IS STANDARD ON ALL UK MODELS

Luxurious master bedroom with a closing door to the living space and available in twin or double beds, all featuring high but easily accessible beds.