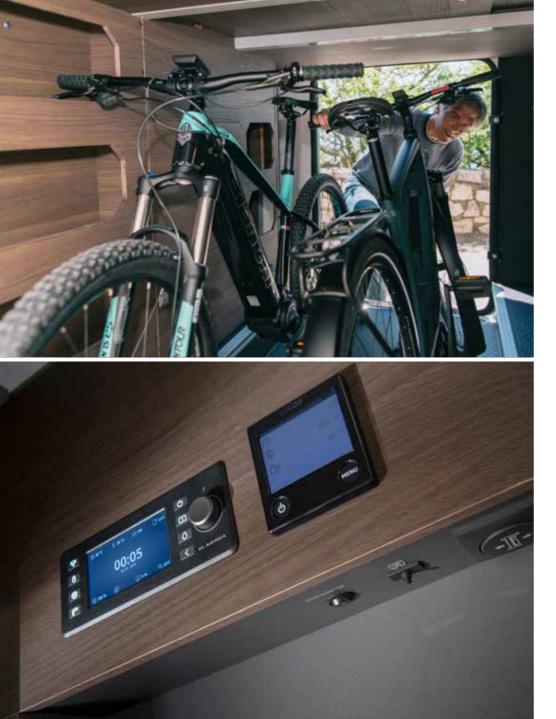

### Accessories

Adria motorhomes offer a choice of optional equipment and **accessories** to support your adventures.

Add factory-supplied awnings, roof-mounted airconditioning units, solar panel sets, tow bars, rear view camera and other accessories to give you more comfort and ease on your travels.

### MULTIMEDIA

Advanced easy-to-use digital control panel and a range of multimedia solutions including TV point, USB, phone charging surface and sound system with hidden speakers.