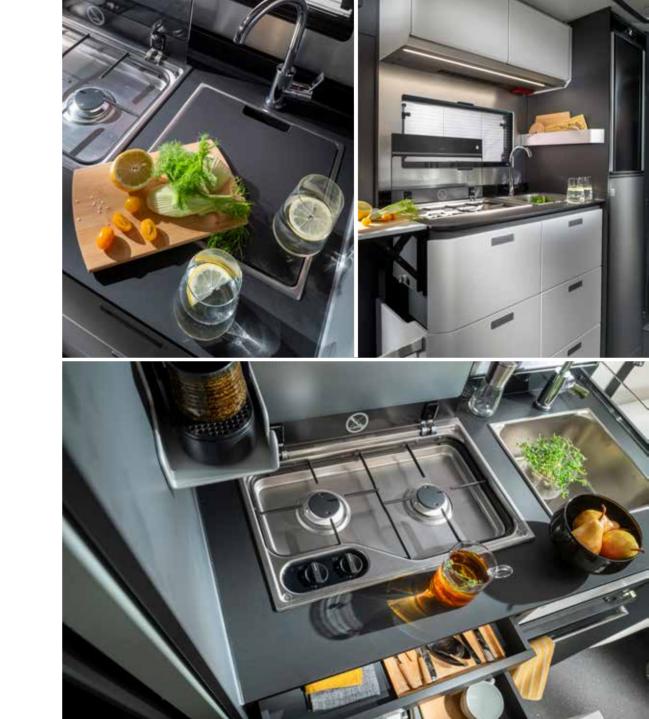

Stylish and practical **kitchen** with durable worktop, hob and sink design, oven/grill, fridge fitted with quality appliances.

Everything is in the right place for food and drink preparation and for entertaining.

SPACIOUS KITCHEN WITH LED WINDOW LIGHTS

SOLID LAMINATE FENIX NTM® WORKTOP

**THREE BURNER HOB** AND INTEGRATED SINK

142 L SLIM ABSORPTION FRIDGE

COFFEE MACHINE IS AN OPTIONAL EXTRA

Luxurious master **bedroom** available in many bed formats, all featuring high but easily accessible beds.