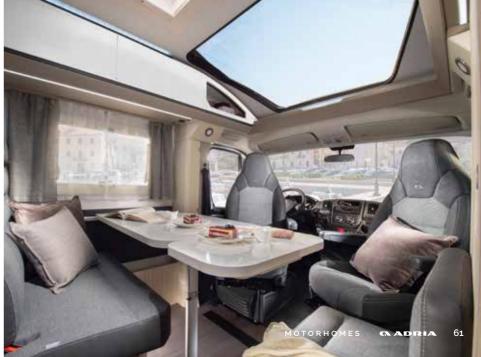

# CORAL

THE NEW GENERATION CORAL. LOW PROFILE MOTORHOMES WITH OUR EXCLUSIVE SUN ROOF, FOR ATRIUM-STYLE LIVING.

DESIGNED FOR COMFORTABLE TOURING ALL-YEAR ROUND, WITH SMART AUTOMOTIVE STYLING AND CONTEMPORARY, OPEN-PLAN LIVING SPACES.

Follow the sky!

DESIGNED FO

Experience with all your senses.

NG

Our motorhomes are carefully designed to give you a great experience when away from home, with open, airy and spacious living space.

Coral has an elegant **home-style feeling**, with contemporary interior design, offering maximum natural light.

ATRIUM-STYLE LIVING WITH EXCLUSIVE DESIGN SUN ROOF

MULTIMEDIA SOLUTIONS INCLUDING BLUETOOTH® SOUND SYSTEM WITH HIDDEN SPEAKERS

ORGANISED STORAGE SPACES THROUGHOUT

#### DESIGNED FOR LIVING

Experience the **contemporary living spaces**.

The **living room** offers space and a home-style dinette with comfortable seating and low separation wall to the kitchen.

PANORAMIC WINDOW AND SUN ROOF WITH SHADING, OPEN FOR VENTILATION
COMFORTABLE AND SPACIOUS DESIGN DINETTE
L-SHAPE AND FACE TO FACE SOFA LAYOUTS AVAILABLE
MULTIMEDIA WALL WITH TV HOLDER, USB PORT AND PHONE CHARGING SURFACE
ADJUSTABLE, FOLDABLE AND ROTATING DINETTE TABLE