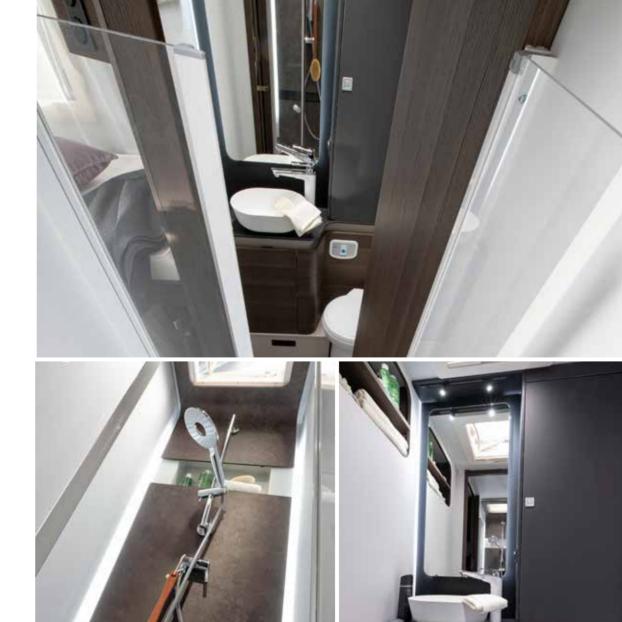

Daily rituals are a pleasure, with a well-lit and ventilated bathroom, designed for space and comfort.

**Bathroom** design, maximises the space, features a shower, toilet and wash basin, with good lighting, mirror and storage.

PRACTICAL WASH BASIN STAND SEPARATE SHOWER WITH HEATING AND VENTILATION DIRECT ACCESS TO THE WARDROBE INTEGRATED STORAGE, MIRROR AND SPOTLIGHTS

**Inspired solutions** throughout for a more comfortable and organised living space.