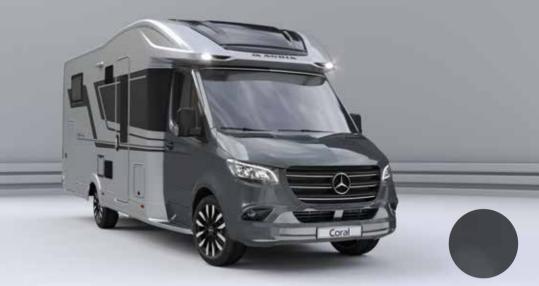

# CORAL

THE NEW GENERATION CORAL. LOW PROFILE MOTORHOMES WITH OUR EXCLUSIVE SUN ROOF, FOR ATRIUM-STYLE LIVING.

DESIGNED FOR COMFORTABLE TOURING ALL-YEAR ROUND, WITH SMART AUTOMOTIVE STYLING AND CONTEMPORARY, OPEN-PLAN LIVING SPACES.