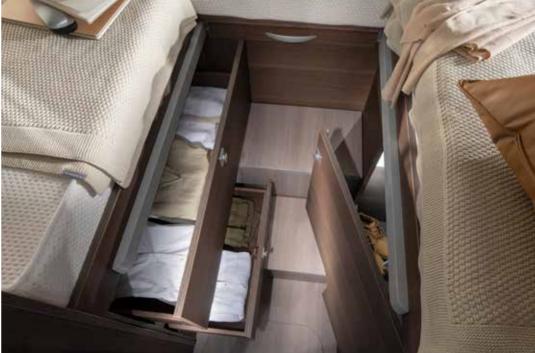

Controllable lighting and storage for personal things.

2 M LONG BEDS IN SELECTIVE BEDROOM FORMATS
OVERHEAD AND UNDERBED STORAGE SOLUTIONS
USB PORTS; AND DEDICATED TV BRACKET
LIGHT-CONSTRUCTION FRONT ELEVATING BED

#### ORGANISATION

Beautifully organised storage with large cupboards, wardrobe and innovative solutions.