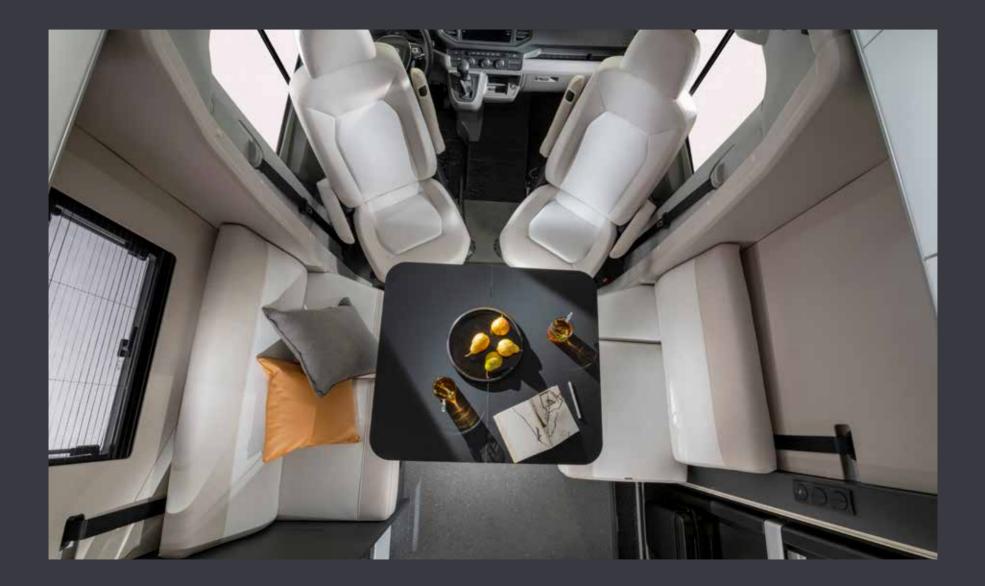

#### DESIGNED FOR LIVING

Experience the **contemporary living spaces**.

The **living room** offers space and a home-style lounge with comfortable seating and easy access to the kitchen.

PANORAMIC WINDOW, OFFERING SHADING AND VENTILATION
COMFORTABLE DINETTE OFFERING SPACE TO ENTERTAIN
MULTIMEDIA WALL WITH TV BRACKET & USB PORTS
FRONT ELEVATING BED NEATLY INTEGRATED ABOVE THE LIVING SPACE

#### Experience the contemporary living spaces.

The **living room** offers space, a comfortable lounge with comfortable seating and easy access to the kitchen.

ADJUSTABLE DINETTE TABLE, FOLDABLE AND ROTATABLE LOFT-STYLE INTERIOR WITH LARGE PANORAMIC WINDOW