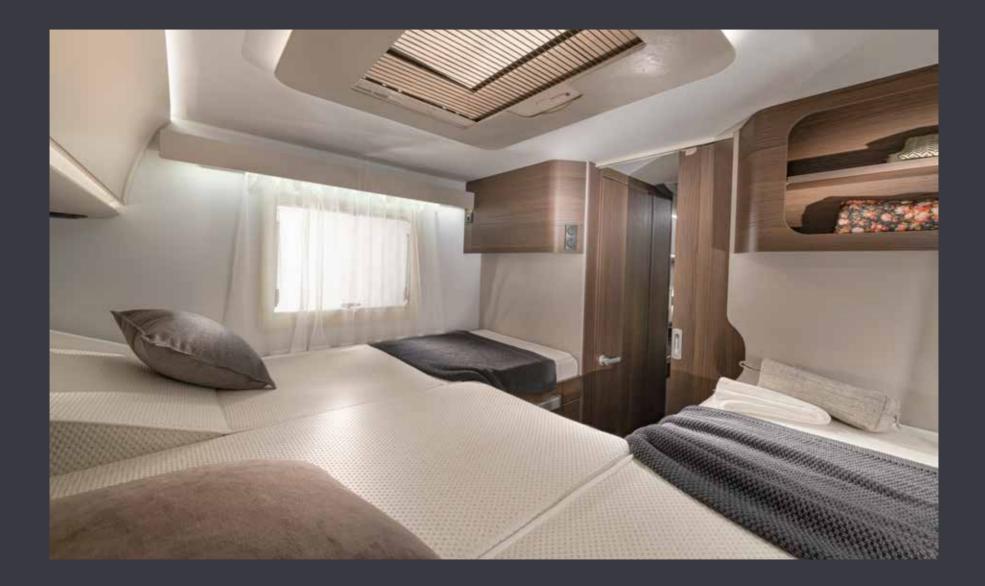

SPACIOUS KITCHEN WITH LED WINDOW LINING

SOLID LAMINATE FENIX NTM® WORKTOPS

**THREE BURNER HOB** AND INTEGRATED SINK

142 L SLIM ABSORPTION FRIDGE

Luxurious master **bedroom** with a closing door to the living space. Available in twin and double beds, all featuring high but easily accessible beds.

Controllable lighting and storage for personal things.

MASTER BEDROOM SUITE WITH TWIN OR DOUBLE BEDS
OVERHEAD AND UNDERBED STORAGE SOLUTIONS
CONTROLLABLE AMBIENT LIGHTING AND SPOTLIGHTS
USB PORTS

Daily rituals are a pleasure, with a well-lit and ventilated bathroom, designed for space and comfort.