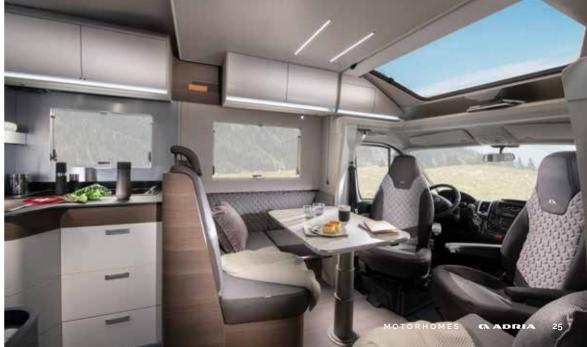

Inspired and practical **kitchen** with durable worktop, hob and sink design, oven/grill and fridge complimented by quality features.

Everything is in the right place for food and drink preparation and for entertaining.

STYLISH KITCHEN WITH LED WINDOW LIGHTS

SOLID LAMINATE FENIX NTM® WORKTOPS

| THREE BURNER HOB WITH INTEGRATED SINK

| 142 L SLIM ABSORPTION FRIDGE

**OVEN** IS STANDARD ON ALL UK MODELS

Luxurious master bedroom with a closing door to the living space and available in twin or double beds, all featuring high but easily accessible beds.