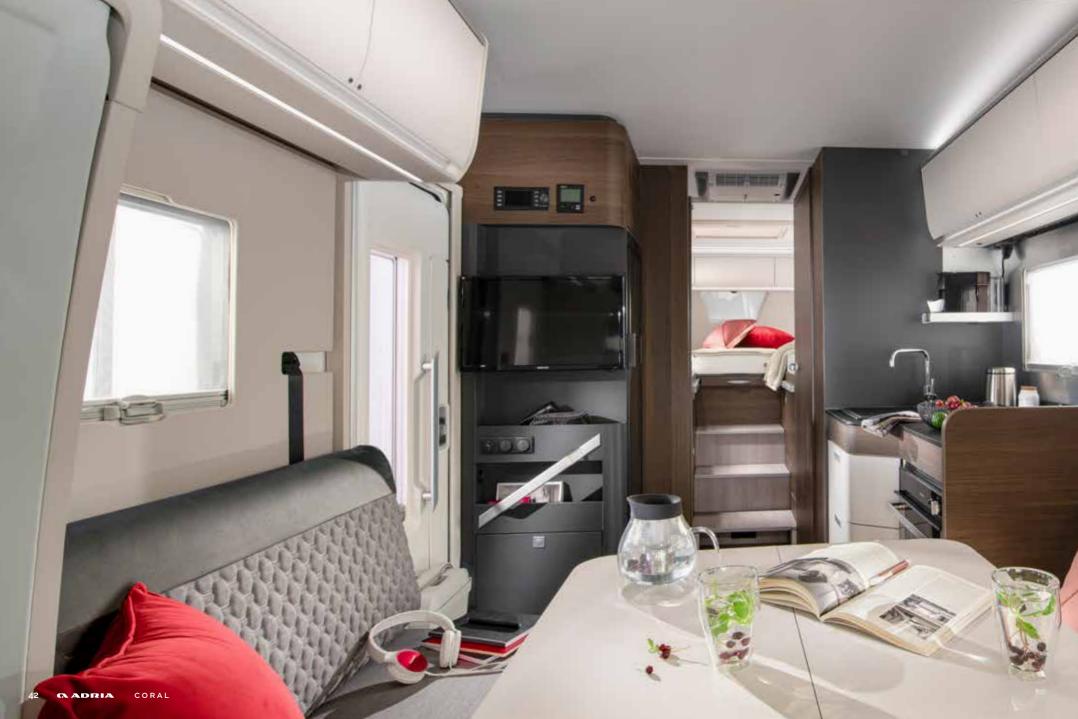

# CORAL

THE NEW GENERATION CORAL. LOW PROFILE MOTORHOMES WITH OUR EXCLUSIVE SUN ROOF, FOR ATRIUM-STYLE LIVING.

DESIGNED FOR COMFORTABLE TOURING ALL-YEAR ROUND, WITH SMART AUTOMOTIVE STYLING AND CONTEMPORARY, OPEN-PLAN LIVING SPACES.

Follow the sky!

DESIGNED FO

Experience with all your senses.

NG

Our motorhomes are carefully designed to give you a great experience when away from home, with open, airy and spacious living space.

Coral has an elegant **home-style feeling**, with contemporary interior design, offering maximum natural light.

ATRIUM-STYLE LIVING WITH EXCLUSIVE DESIGN SUN ROOF

MULTIMEDIA SOLUTIONS INCLUDING BLUETOOTH® SOUND SYSTEM WITH HIDDEN SPEAKERS

ORGANISED STORAGE SPACES THROUGHOUT