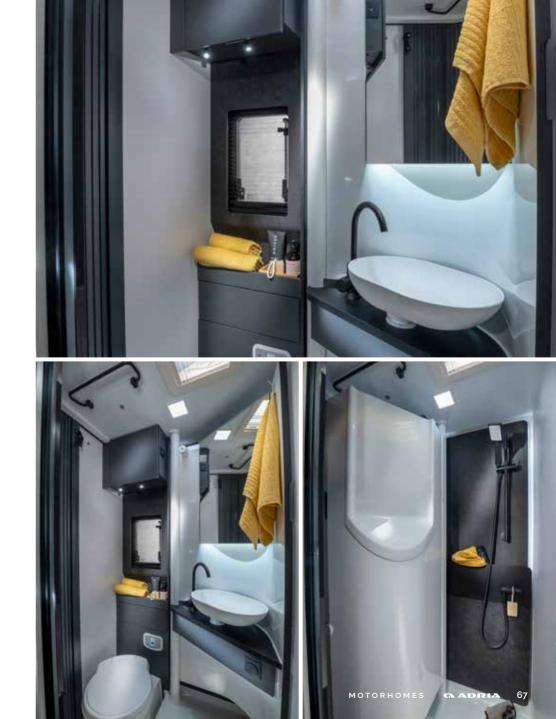

Daily rituals are a pleasure, with a well-lit and ventilated bathroom, designed for space and comfort.

**Bathroom** design, maximises the space, features a shower, toilet and wash basin, with good lighting, mirror and storage.

PRACTICAL WASH BASIN STAND SEPARATE SHOWER WITH HEATING AND VENTILATION DIRECT ACCESS TO THE WARDROBE INTEGRATED STORAGE, MIRROR AND SPOTLIGHTS

**Inspired solutions** throughout for a more comfortable and organised living space.

**Bathroom** designs maximise the space. All feature a shower, toilet and wash basin, with good lighting, mirror and storage. Layouts with a separate shower are available.

#### PRACTICAL WASH BASIN STAND

SHOWER WITH ELEGANT SHOWER WALL AND VENTILATION INTEGRATED STORAGE AND MIRROR WITH SPOTLIGHTS STORAGE FOR PERSONAL THINGS **Inspired solutions** throughout for a more comfortable and organised living space.