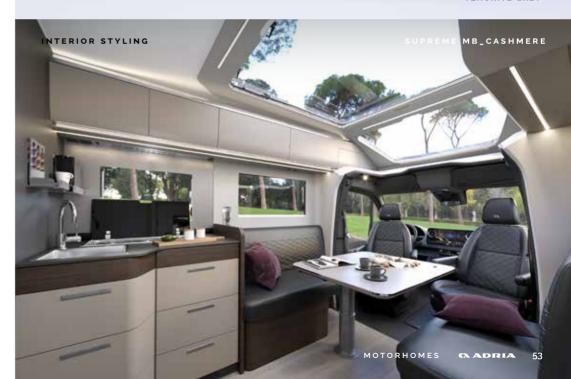

## Coral Supreme Mercedes-Benz

Prestigious 'silver' exterior finish combined with **Cashmere** interior design furniture style for a bright and contemporary feeling. Exclusive design living room and dinette featuring a retractable seatbelt solution.

## Coral Supreme

Prestigious 'silver' exterior body finish combined with **Cashmere** interior design furniture style for a bright and contemporary feeling.

**///Aide** 