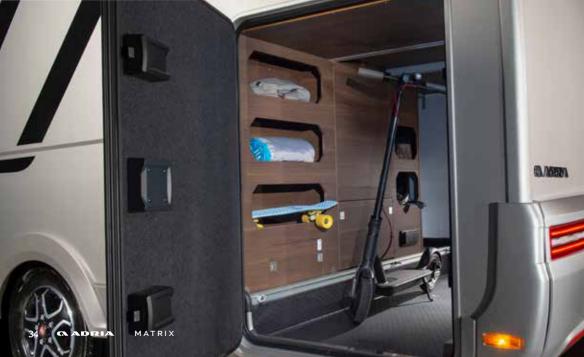

FIAT DUCATO BASE VEHICLE AND PERFORMANCE CHASSIS

AUTOMOTIVE STYLING AND EXCLUSIVE FRONT MASK DESIGN

LARGE PANORAMIC WINDOW AND DOMETIC S4 SIDE WINDOWS

WIDE HABITATION DOOR

LARGE GARAGE WITH DOORS ON BOTH SIDES, POWER SOCKETS AND LED LIGHTS

LARGE GARAGE WITH DOORS ON BOTH SIDES, POWER SOCKETS AND LED LIGHTS

CENTRAL SERVICES AREA FOR EASY UTILITY CONNECTIONS

WIDE HABITATION DOOR