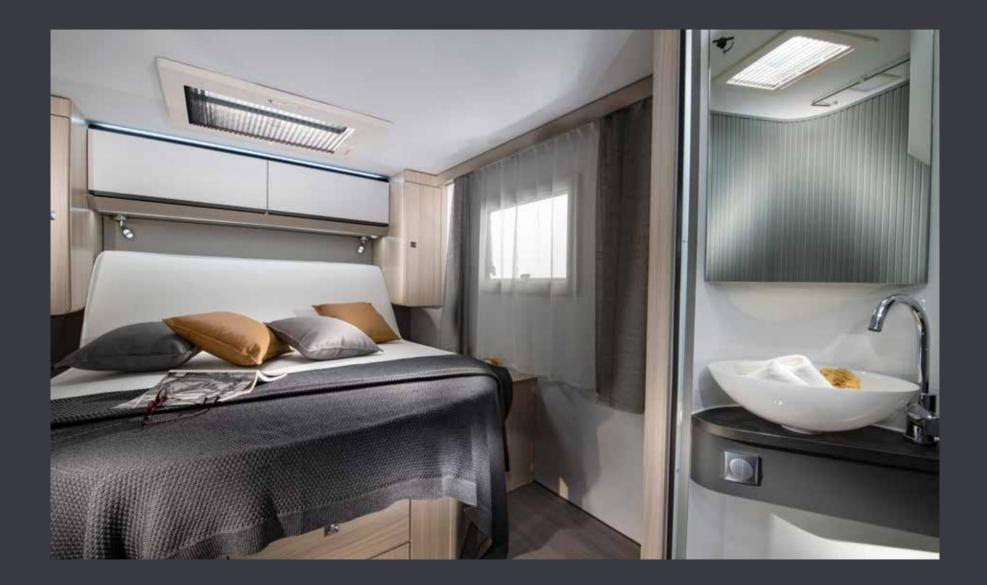

SPACIOUS KITCHEN WITH LED WINDOW LIGHTS

SOLID LAMINATE FENIX NTM® WORKTOP

**THREE BURNER HOB** AND INTEGRATED SINK

142 L SLIM ABSORPTION FRIDGE

COFFEE MACHINE IS AN OPTIONAL EXTRA

Luxurious master **bedroom** available in many bed formats, all featuring high but easily accessible beds.

Controllable lighting and storage for personal things.

2 M LONG BEDS IN SELECTIVE BEDROOM FORMATS
OVERHEAD AND UNDERBED STORAGE SOLUTIONS
USB PORTS; AND DEDICATED TV BRACKET
LIGHT-CONSTRUCTION FRONT ELEVATING BED

Daily rituals are a pleasure, with a well-lit and ventilated bathroom, designed for space and comfort.

**Bathroom** design, maximises the space, features a shower, toilet and wash basin, with good lighting, mirror and storage.

PRACTICAL WASH BASIN STAND SEPARATE SHOWER WITH HEATING AND VENTILATION DIRECT ACCESS TO THE WARDROBE INTEGRATED STORAGE, MIRROR AND SPOTLIGHTS

**Inspired solutions** throughout for a more comfortable and organised living space.