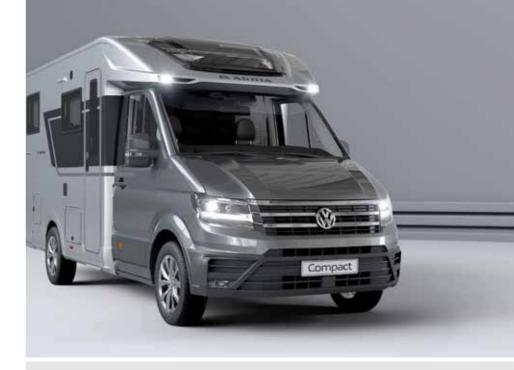

# COMPACT

THE NEW GENERATION COMPACT. STYLISH, SLIM-FIT AND AGILE MOTORHOMES, WHICH CAN REACH MORE PLACES.

SMART AUTOMOTIVE STYLING AND COMPACT DIMENSIONS YET GENEROUS LIVING SPACES, WITH AN UNBEATABLE COMBINATION OF STYLE, PRACTICALITY AND COMFORT, ALL-YEAR ROUND.

VOLKSWAGEN CRAFTER BASE VEHICLE AND DIGITAL COCKPIT

FLUENT' INTERIOR DESIGN WITH ALPINE WHITE CUPBOARDS

OPTIMIZED TEMPERATURE CONTROL WITH TRUMA HEATING

OPEN-ABLE SUN-ROOF **PANORAMIC WINDOW** FOR ATRIUM-STYLE LIVING FLEXIBLE REMOVABLE DINETTE TABLE WITH EXTENSION AND SIDE TABLE FORMAT

VOLKSWAGEN CRAFTER BASE VEHICLE

SILVER METALLIC BODY

SILVER EXTERIOR CABIN COLOUR

SLEEK EXTERIOR DESIGN 2,17 M WIDE

LARGE SUN ROOF PANORAMIC WINDOW

REAR WALL DESIGN WITH AIR-DIFFUSERS AND HELLA® LED LIGHTS LARGE GARAGE WITH TWO DOORS, POWER SOCKETS AND LED LIGHTS CENTRAL SERVICES AREA FOR EASY UTILITY HOOK-UPS