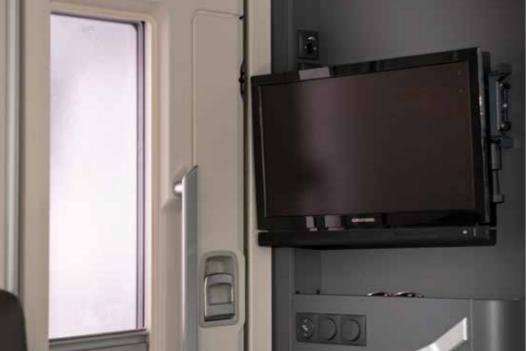

#### DESIGNED FOR LIVING

Experience the **contemporary living spaces**.

The **living room** offers space and a home-style lounge with comfortable seating and easy access to the kitchen.

PANORAMIC WINDOW, OFFERING SHADING AND VENTILATION
COMFORTABLE DINETTE OFFERING SPACE TO ENTERTAIN
MULTIMEDIA WALL WITH TV BRACKET & USB PORTS
FRONT ELEVATING BED NEATLY INTEGRATED ABOVE THE LIVING SPACE

### MULTIMEDIA

Advanced easy-to-use digital control panel and a range of multimedia solutions including TV point, USB, phone charging surface and sound system with hidden speakers.