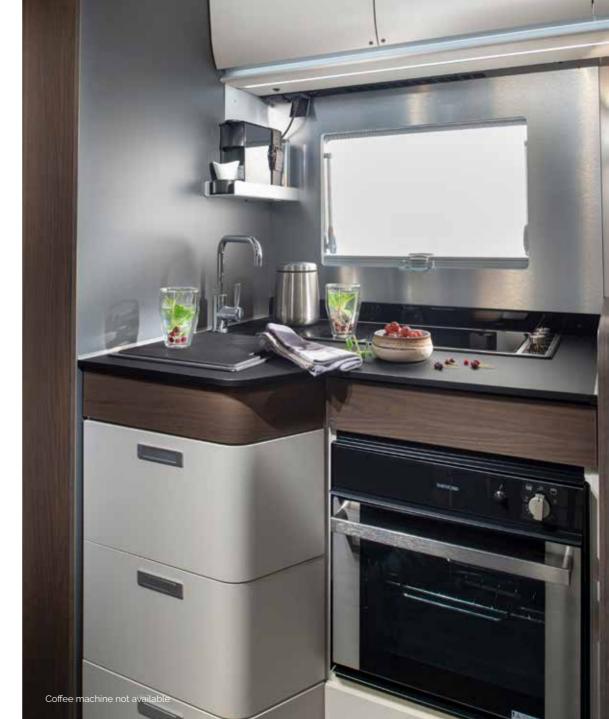

Inspired and practical **kitchen** with durable worktop, hob and sink design, oven/grill and fridge complimented by quality fittings.

Everything is in the right place for food and drink preparation and for entertaining.

SPACIOUS KITCHEN WITH LED WINDOW LINING

SOLID LAMINATE FENIX NTM® WORKTOPS

**THREE BURNER HOB** AND INTEGRATED SINK

142 L SLIM ABSORPTION FRIDGE

Luxurious master **bedroom** with a closing door to the living space. Available in twin and double beds, all featuring high but easily accessible beds.