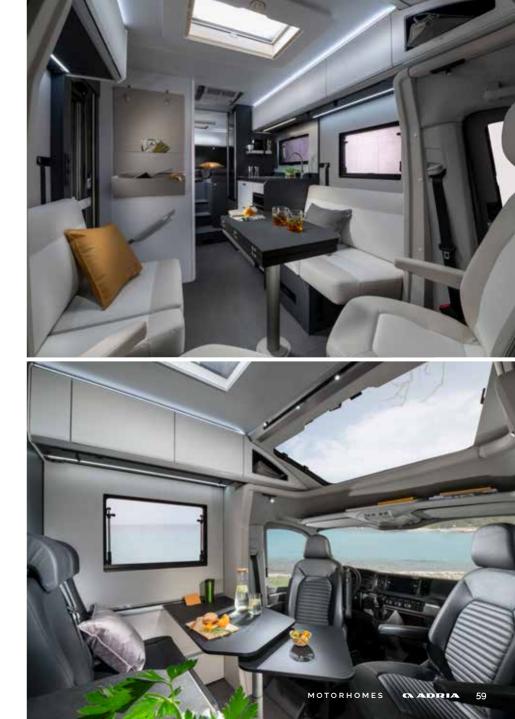

## Experience with all your senses

TRENTS!

100

63.

AND A D

DESIGNED FOR LIVING

Our motorhomes are carefully designed to give you a great experience when on the road, with home from home comforts and spacious interior design.

Sonic has an elegant **home-style feeling**, with contemporary interior design, offering uncompromised style and comfort.

LOFT-STYLE INTERIOR WITH LARGE PANORAMIC WINDOW

MULTIMEDIA SOLUTIONS INCLUDING BLUETOOTH® SOUND SYSTEM WITH HIDDEN SPEAKERS

#### DESIGNED FOR LIVING

Experience the **contemporary living spaces**.

The **living room** offers space and a home-style lounge with comfortable seating and easy access to the kitchen.

PANORAMIC WINDOW, OFFERING SHADING AND VENTILATION
COMFORTABLE DINETTE OFFERING SPACE TO ENTERTAIN
MULTIMEDIA WALL WITH TV BRACKET & USB PORTS
FRONT ELEVATING BED NEATLY INTEGRATED ABOVE THE LIVING SPACE

Stylish and practical **kitchen** with durable worktop, hob and sink design, oven/grill, fridge fitted with quality appliances.

Everything is in the right place for food and drink preparation and for entertaining.

SPACIOUS KITCHEN WITH LED WINDOW LIGHTS

SOLID LAMINATE FENIX NTM® WORKTOP

**THREE BURNER HOB** AND INTEGRATED SINK

142 L SLIM ABSORPTION FRIDGE

COFFEE MACHINE IS AN OPTIONAL EXTRA

Luxurious master **bedroom** available in many bed formats, all featuring high but easily accessible beds.