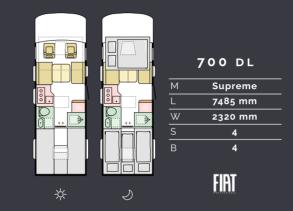

### Layouts

Available in a choice of layouts, there is sure to be one to suit you.

700 DC Supreme 7485 mm W 2320 mm 4 4 FIAT

For detailed specification and technical data please visit our website www.adria.co.uk Here you will find our product configurator, individual model specifications, layouts and more technical details. Note some features may not be available on all models.