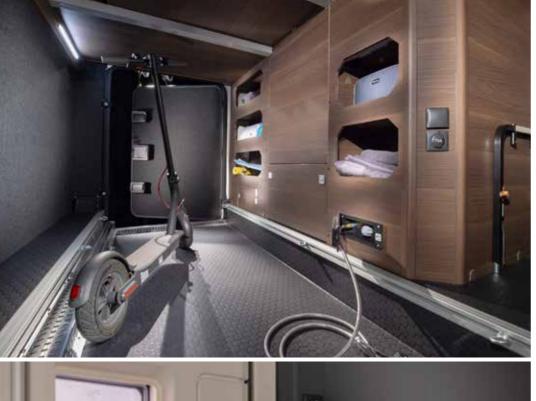

FIAT DUCATO BASE VEHICLE AND PERFORMANCE CHASSIS

AUTOMOTIVE STYLING AND EXCLUSIVE FRONT MASK DESIGN

LARGE PANORAMIC WINDOW AND DOMETIC S4 SIDE WINDOWS

WIDE HABITATION DOOR

LARGE GARAGE WITH DOORS ON BOTH SIDES, POWER SOCKETS AND LED LIGHTS

The **Central Service Area** enables easy access and management of utility connections at a campsite.