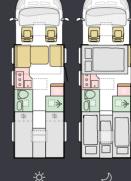

# Layouts

Available in a choice of layouts, there is sure to be one to suit you.

670 DC Supreme MB\*, Supreme 7690\*/7485 mm 2290\*/2299 mm W 4 3

> Mercedes-Benz FIRT

Ð J

| 670 SI                     | •                         |   |  |  |  |
|----------------------------|---------------------------|---|--|--|--|
| Suprem                     | M                         |   |  |  |  |
| . 7690*/748<br>V 2290*/229 | L<br>W                    |   |  |  |  |
| 5 4                        | <u>₩</u><br><u>S</u><br>B |   |  |  |  |
| 3 3                        | В                         |   |  |  |  |
| Mercedes-B                 |                           |   |  |  |  |
| FIRT                       |                           | N |  |  |  |

MB\*, 1e 5 mm 9 mm Benz

FIRT

For detailed specification and technical data please visit our website www.adria.co.uk Here you will find our product configurator, individual model specifications, layouts and more technical details. Note some features may not be available on all models.