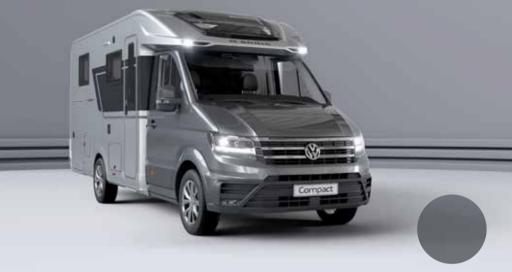

VOLKSWAGEN CRAFTER BASE VEHICLE AND DIGITAL COCKPIT

FLUENT' INTERIOR DESIGN WITH ALPINE WHITE CUPBOARDS

OPTIMIZED TEMPERATURE CONTROL WITH TRUMA HEATING

OPEN-ABLE SUN-ROOF **PANORAMIC WINDOW** FOR ATRIUM-STYLE LIVING FLEXIBLE REMOVABLE DINETTE TABLE WITH EXTENSION AND SIDE TABLE FORMAT

VOLKSWAGEN CRAFTER BASE VEHICLE

SILVER METALLIC BODY

SILVER EXTERIOR CABIN COLOUR

SLEEK EXTERIOR DESIGN 2,17 M WIDE

LARGE SUN ROOF PANORAMIC WINDOW

REAR WALL DESIGN WITH AIR-DIFFUSERS AND HELLA® LED LIGHTS LARGE GARAGE WITH TWO DOORS, POWER SOCKETS AND LED LIGHTS CENTRAL SERVICES AREA FOR EASY UTILITY HOOK-UPS

HABITATION DOOR WITH INTERIOR STORAGE

### Compact Max

Silver metallic exterior finish, with a choice of exterior cabin colours. Inside new 'fluent' interior design, featuring **Alpine White** furnishing with soft white matt cabinetry, combined with warm grey and anthracite finishes, for premium style and a fresh, bright feeling.

#### EXTERIOR STYLING

```
INDIUM GREY
```

LPINE WHITE

MOTORHOMES CADRIA