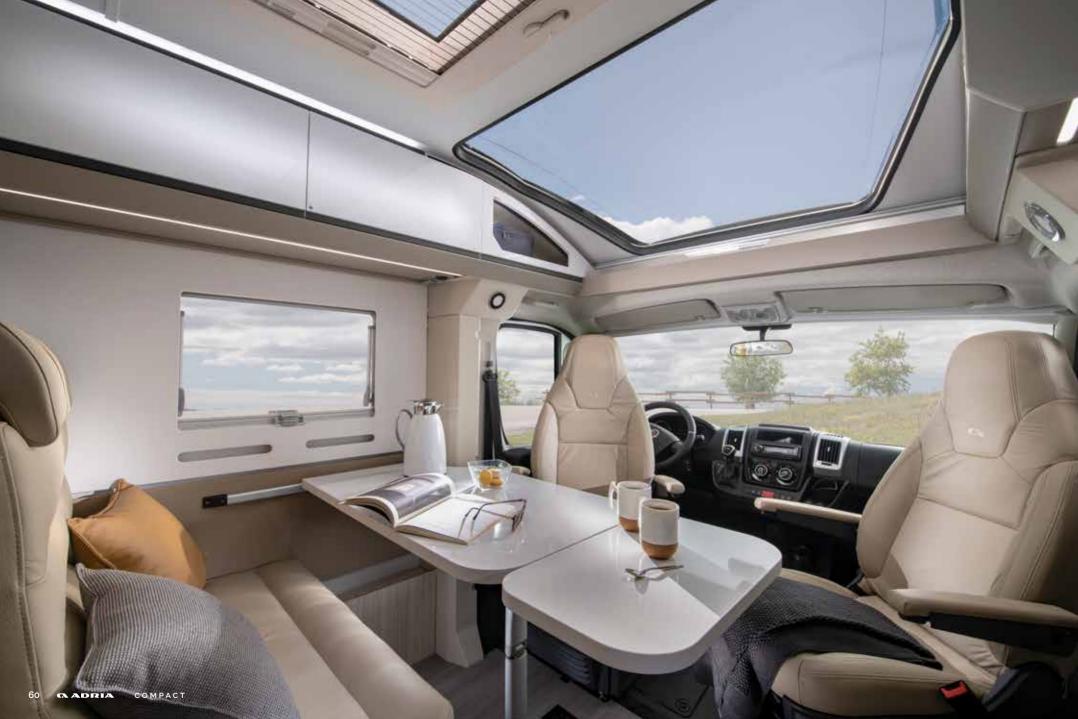

# COMPACT

THE NEW GENERATION COMPACT. STYLISH, SLIM-FIT AND AGILE MOTORHOMES, WHICH CAN REACH MORE PLACES.

SMART AUTOMOTIVE STYLING AND COMPACT DIMENSIONS YET GENEROUS LIVING SPACES, WITH AN UNBEATABLE COMBINATION OF STYLE, PRACTICALITY AND COMFORT, ALL-YEAR ROUND.

Go anywhere!

# Experience with all your senses

DESIGNED FOR LIVING

### COMPACT MAX

Our motorhomes are carefully designed to give you a great experience when away from home, with free-flowing and spacious interiors. Compact has an elegant **home-style feeling**, with contemporary interior design, offering comfortable accommodation in a compact motorhome.

VOLKSWAGEN CRAFTER BASE VEHICLE AND DIGITAL COCKPIT

FLUENT' INTERIOR DESIGN WITH ALPINE WHITE CUPBOARDS

OPTIMIZED TEMPERATURE CONTROL WITH TRUMA HEATING

OPEN-ABLE SUN-ROOF **PANORAMIC WINDOW** FOR ATRIUM-STYLE LIVING FLEXIBLE REMOVABLE DINETTE TABLE WITH EXTENSION AND SIDE TABLE FORMAT