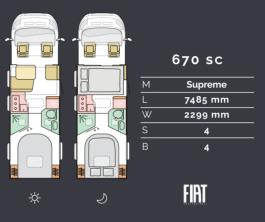

# Layouts

Available in a choice of layouts, there is sure to be one to suit you.

670 DC Supreme MB\*, Supreme 7690\*/7485 mm 2290\*/2299 mm W 4 3

> Mercedes-Benz FIRT

Ð J

| 670 SI                     | •                         |   |  |  |  |
|----------------------------|---------------------------|---|--|--|--|
| Suprem                     | M                         |   |  |  |  |
| . 7690*/748<br>V 2290*/229 | L<br>W                    |   |  |  |  |
| 5 4                        | <u>₩</u><br><u>S</u><br>B |   |  |  |  |
| 3 3                        | В                         |   |  |  |  |
| Mercedes-B                 |                           |   |  |  |  |
| FIRT                       |                           | N |  |  |  |

MB\*, 1e 5 mm 9 mm Benz

FIRT

For detailed specification and technical data please visit our website www.adria.co.uk Here you will find our product configurator, individual model specifications, layouts and more technical details. Note some features may not be available on all models.