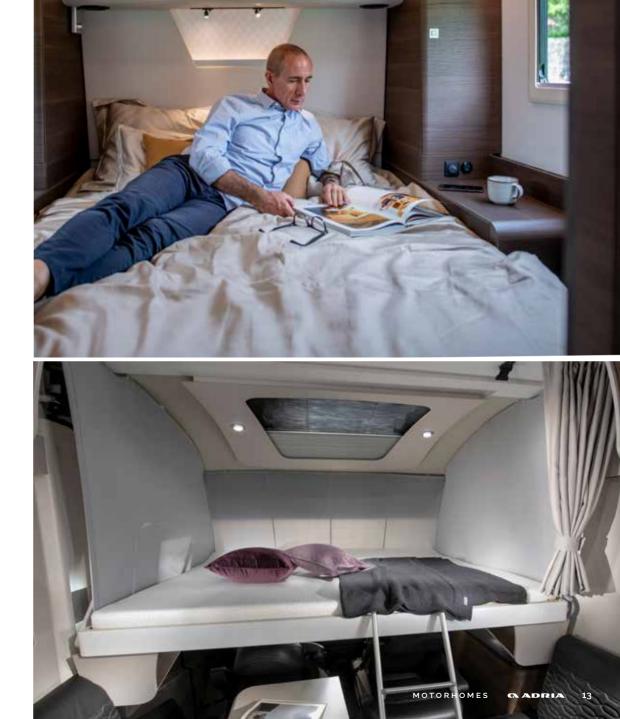

SPACIOUS KITCHEN WITH LED WINDOW LIGHTS

SOLID LAMINATE FENIX NTM® WORKTOP

**THREE BURNER HOB** AND INTEGRATED SINK

142 L SLIM ABSORPTION FRIDGE

COFFEE MACHINE IS AN OPTIONAL EXTRA

Luxurious master **bedroom** available in many bed formats, all featuring high but easily accessible beds.

Controllable lighting and storage for personal things.

2 M LONG BEDS IN SELECTIVE BEDROOM FORMATS
OVERHEAD AND UNDERBED STORAGE SOLUTIONS
USB PORTS; AND DEDICATED TV BRACKET
LIGHT-CONSTRUCTION FRONT ELEVATING BED

Controllable lighting and storage for personal things.

**Front elevating bed**, light but robust construction, easy to access and use. Integrates into the ceiling space for generous standing height within the living space beneath. Large bed 1300 x 2000 mm with lighting and ventilation.

MASTER BEDROOM SUITE WITH DIFFERENT BED FORMATS OVERHEAD AND UNDERBED STORAGE SOLUTIONS CONTROLLABLE AMBIENT LIGHTING AND SPOTLIGHTS USB PORTS

Daily rituals are a pleasure, with a well-lit and ventilated bathroom, designed for space and comfort.