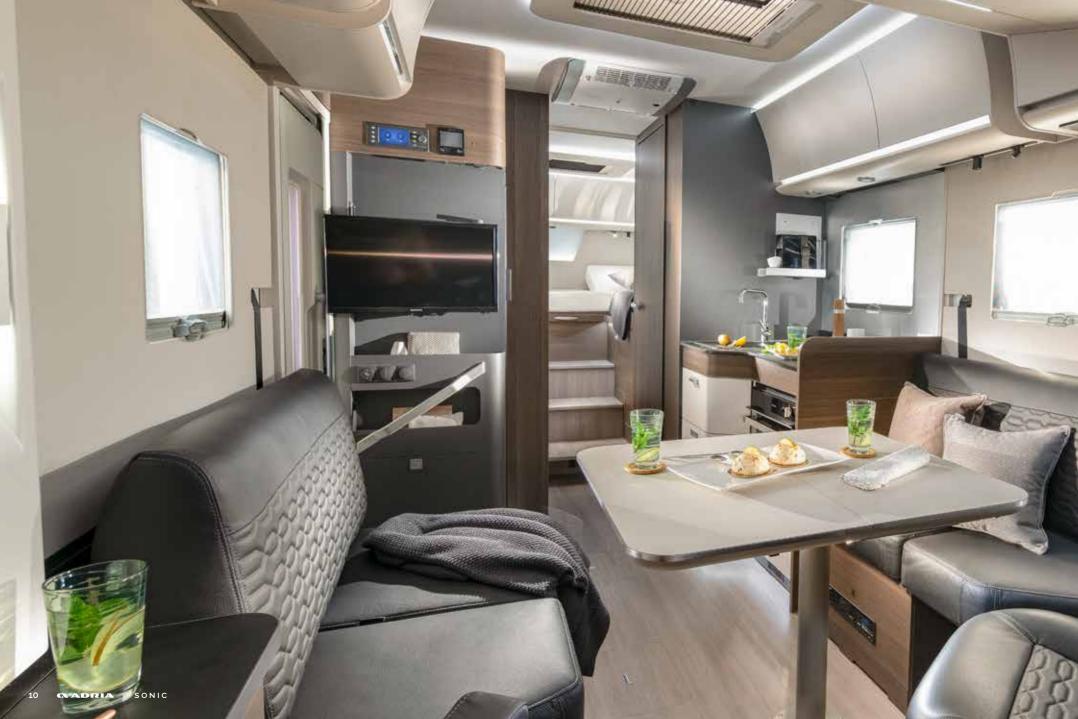

#### DESIGNED FOR LIVING

Experience the **contemporary living spaces**.

The **living room** offers space and a home-style lounge with comfortable seating and easy access to the kitchen.

PANORAMIC WINDOW, OFFERING SHADING AND VENTILATION
COMFORTABLE DINETTE OFFERING SPACE TO ENTERTAIN
MULTIMEDIA WALL WITH TV BRACKET & USB PORTS
FRONT ELEVATING BED NEATLY INTEGRATED ABOVE THE LIVING SPACE

Stylish and practical **kitchen** with durable worktop, hob and sink design, oven/grill, fridge fitted with quality appliances.

Everything is in the right place for food and drink preparation and for entertaining.

SPACIOUS KITCHEN WITH LED WINDOW LIGHTS

SOLID LAMINATE FENIX NTM® WORKTOP

**THREE BURNER HOB** AND INTEGRATED SINK

142 L SLIM ABSORPTION FRIDGE

COFFEE MACHINE IS AN OPTIONAL EXTRA

Luxurious master **bedroom** available in many bed formats, all featuring high but easily accessible beds.