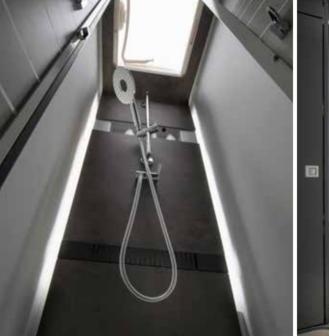

Daily rituals are a pleasure, with a well-lit and ventilated bathroom, designed for space and comfort.

**Bathroom** design, maximises the space, features a shower, toilet and wash basin, with good lighting, mirror and storage.

PRACTICAL WASH BASIN STAND SEPARATE SHOWER WITH HEATING AND VENTILATION DIRECT ACCESS TO THE WARDROBE INTEGRATED STORAGE, MIRROR AND SPOTLIGHTS

**Inspired solutions** throughout for a more comfortable and organised living space.