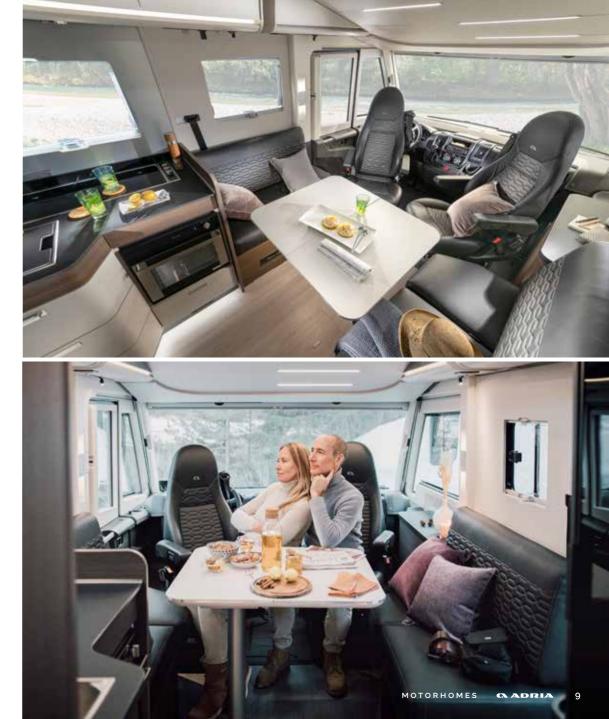

#### DESIGNED FOR LIVING

Experience the **contemporary living spaces**.

The **living room** offers space and a home-style lounge with comfortable seating and easy access to the kitchen.

PANORAMIC WINDOW, OFFERING SHADING AND VENTILATION
COMFORTABLE DINETTE OFFERING SPACE TO ENTERTAIN
MULTIMEDIA WALL WITH TV BRACKET & USB PORTS
FRONT ELEVATING BED NEATLY INTEGRATED ABOVE THE LIVING SPACE

Stylish and practical **kitchen** with durable worktop, hob and sink design, oven/grill, fridge fitted with quality appliances.

Everything is in the right place for food and drink preparation and for entertaining.