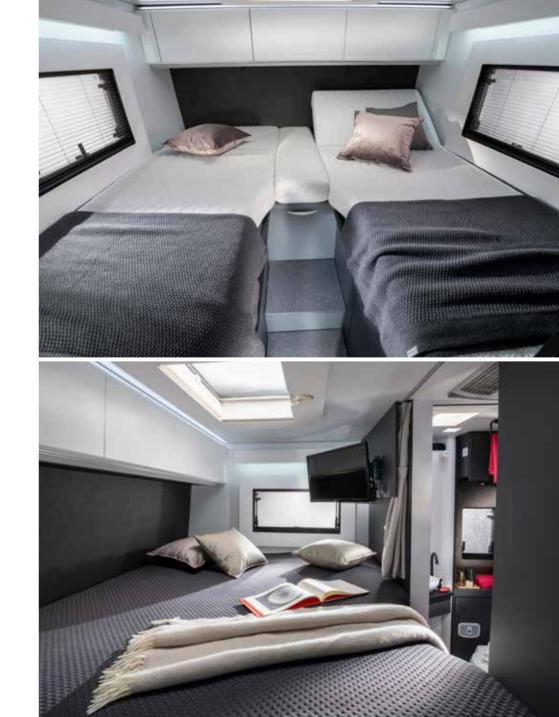

SPACIOUS KITCHEN WITH LED WINDOW LIGHTS

SOLID LAMINATE FENIX NTM® WORKTOP

**THREE BURNER HOB** AND INTEGRATED SINK

142 L SLIM ABSORPTION FRIDGE

COFFEE MACHINE IS AN OPTIONAL EXTRA

Luxurious master **bedroom** available in many bed formats, all featuring high but easily accessible beds.

Controllable lighting and storage for personal things.

2 M LONG BEDS IN SELECTIVE BEDROOM FORMATS
OVERHEAD AND UNDERBED STORAGE SOLUTIONS
USB PORTS; AND DEDICATED TV BRACKET
LIGHT-CONSTRUCTION FRONT ELEVATING BED

Controllable lighting and storage for personal things.

**Front elevating bed**, light but robust construction, easy to access and use. Integrates into the ceiling space for generous standing height within the living space beneath. Large bed 1300 x 2000 mm with lighting and ventilation.

MASTER BEDROOM SUITE WITH DIFFERENT BED FORMATS OVERHEAD AND UNDERBED STORAGE SOLUTIONS CONTROLLABLE AMBIENT LIGHTING AND SPOTLIGHTS USB PORTS

Daily rituals are a pleasure, with a well-lit and ventilated bathroom, designed for space and comfort.